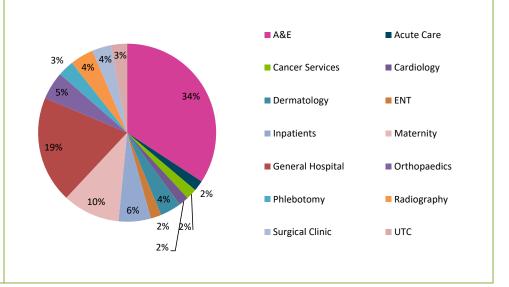

ties (Page 8)**



Monitors experience by demographic groupings.

# Experiences by Hospital (Pages 9-12)



Explores trends by individual hospital.

## Data Table (Pages 13-14)



The numbers underpinning the trends.

**Disclaimer:** The trends within this report are based on service user comments we have obtained from sources outlined on Page 3. Comments obtained from these sources may not be representative of all service users experiences or opinions.

# 1. Data Source: Where did we collect the feedback?



## 1.1 Source: 3983 issues from 1158 people





Sources providing the most comments overall

#### 1.2 Feedback by Hospital





## 2. Which services are people most commenting on?



## 2.1 Service Sector



Service sectors receiving the most comments overall

## 2.2 Service Type





## 3. Which service aspects are people most commenting on?



## 3.1 Stated medical conditions/topics





Medical conditions/topics receiving the most comments overall

#### 3.2 Top Trends: 3983 issues from 1158 people

Issues receiving the most comments overall





## 4. Timeline: On the whole, how do people feel about Health and Care services?



#### 4.1 How do people feel about services overall?



#### 4.2 How well informed, involved and supported do people feel?



#### 4.3 How do people feel about general quality and empathy?



#### 4.4 How do people feel about access to services?



## 5. By Hospital: On the whole, how do people feel about Health and Care services?



## 5.1 How do people feel about services overall?



## 5.2 How well informed, involved and supported do peopl