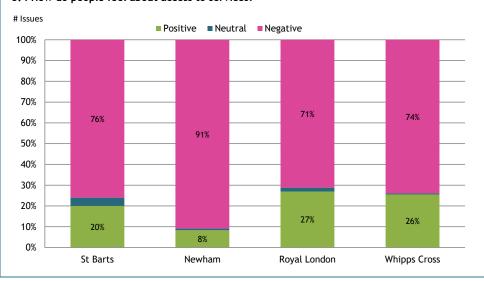

## 5. By Hospital: On the whole, how do people feel about Health and Care services?

## 5.4 How do people feel about access to services?