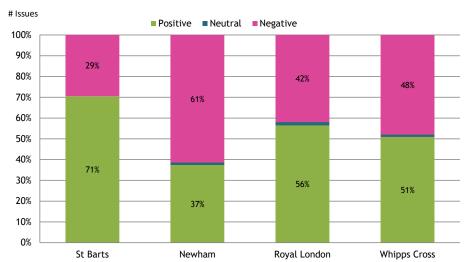

## 5. By Hospital: On the whole, how do people feel about Health and Care services?

## 5.1 How do people feel about services overall?