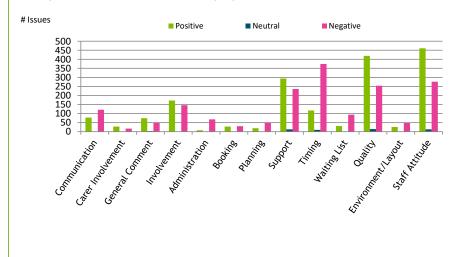

#### 3.2 Top Trends: 3983 issues from 1158 people

Issues receiving the most comments overall