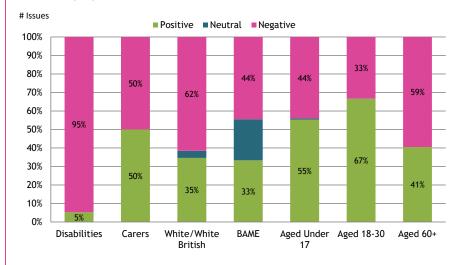

## 6. Equalities: On the whole, how do people feel about Health and Care services?

## 6.1 How do people feel about services overall?

Issues receiving the most comments overall

Medical conditions/topics receiving the most comments overall