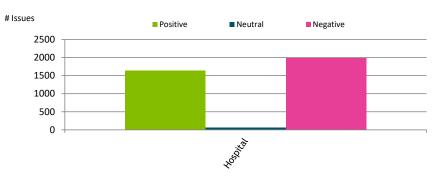

Tracks satisfaction of service aspects over time, and by hospital.

# **Equalities (Page 8)**



Monitors experience by demographic groupings.

# Experiences by Hospital (Pages 9-12)



Explores trends by individual hospital.

## Data Table (Pages 13-14)



The numbers underpinning the trends.

**Disclaimer:** The trends within this report are based on service user comments we have obtained from sources outlined on Page 3. Comments obtained from these sources may not be representative of all service users experiences or opinions.

# 1. Data Source: Where did we collect the feedback?



## 1.1 Source: 3983 issues from 1158 people





Sources providing the most comments overall

#### 1.2 Feedback by Hospital





## 2. Which services are people most commenting on?



## 2.1 Service Sector



Service sectors receiving the most comments overall

## 2.2 Service Type





## 3. Which service aspects are people most commenting on?



## 3.1 Stated medical conditions/topics





Medical conditions/topics receiving the most comments overall

#### 3.2 Top Trends: 3983 issues from 1158 people

Issues receiving the most comments overall





## 4. Timeline: On the whole, how do people feel about Health and Care services?



#### 4.1 How do people feel about services overall?



#### 4.2 How well informed, involved and supported do people feel?



#### 4.3 How do people feel about general quality and empathy?



#### 4.4 How do people feel about access to services?



## 5. By Hospital: On the whole, how do people feel about Health and Care services?



## 5.1 How do people feel about