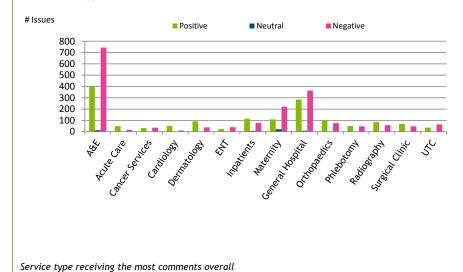

lities (Page 8)**



Monitors experience by demographic groupings.

# Experiences by Hospital (Pages 9-12)



Explores trends by individual hospital.

## Data Table (Pages 13-14)



The numbers underpinning the trends.

**Disclaimer:** The trends within this report are based on service user comments we have obtained from sources outlined on Page 3. Comments obtained from these sources may not be representative of all service users experiences or opinions.

# 1. Data Source: Where did we collect the feedback?



## 1.1 Source: 3983 issues from 1158 people





Sources providing the most comments overall

#### 1.2 Feedback by Hospital





## 2. Which services are people most commenting on?



## 2.1 Service Sector



Service sectors receiving the most comments overall

## 2.2 Service Type





## 3. Which service aspects are people most commenting on?



## 3.1 Stated medical conditions/topics





Medical conditions/topics receiving the most comments overall

#### 3.2 Top Trends: 3983 issues from 1158 people

Issues receiving the most comments overall





## 4. Timeline: On the whole, how do people feel about Health and Care services?



#### 4.1 How do people feel about services overall?



#### 4.2 How well informed, involved and supported do people feel?



#### 4.3 How do people feel about general quality and empathy?



#### 4.4 How do people feel about access to services?



## 5. By Hospital: On the whole, how do people feel about Health and Care services?



## 5.1 How do people feel about services overall?



## 5.2 How well informed, involved and supported do peo