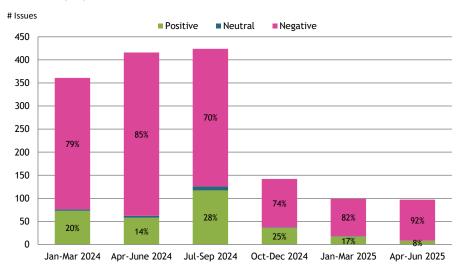

verall

#### 1.2 Feedback by Hospital





## 2. Which services are people most commenting on?



## 2.1 Service Sector



Service sectors receiving the most comments overall

## 2.2 Service Type





## 3. Which service aspects are people most commenting on?



## 3.1 Stated medical conditions/topics





Medical conditions/topics receiving the most comments overall

#### 3.2 Top Trends: 3983 issues from 1158 people

Issues receiving the most comments overall





## 4. Timeline: On the whole, how do people feel about Health and Care services?



#### 4.1 How do people feel about services overall?



#### 4.2 How well informed, involved and supported do people feel?



#### 4.3 How do people feel about general quality and empathy?



#### 4.4 How do people feel about access to services?



## 5. By Hospital: On the whole, how do people feel about Health and Care services?



## 5.1 How do people feel about services overall?



## 5.2 How well informed, involved and supported do people feel?



## 5.3 How do people feel about general quality and empathy?



## 5.4 How do people feel about access to services?



## 6. Equalities: On the whole, how do people feel about Health and Care services?



## 6.1 How do people feel about services overall?





Issues receiving the most comments overall

Medical conditions/topics receiving the most comments overall







## 8. Data Table: Number of issues



|                 | Issue Name         | Descriptor                                                 |          | # Issues |                 |       |  |  |
|-----------------|----