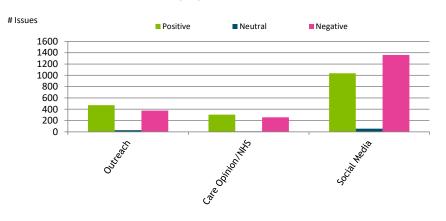

## 1.1 Source: 3983 issues from 1158 people

Sources providing the most comments overall