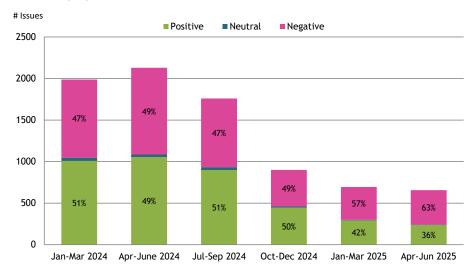

ive of all service users experiences or opinions.

# 1. Data Source: Where did we collect the feedback?



## 1.1 Source: 3983 issues from 1158 people





Sources providing the most comments overall

#### 1.2 Feedback by Hospital





## 2. Which services are people most commenting on?



## 2.1 Service Sector



Service sectors receiving the most comments overall

## 2.2 Service Type





## 3. Which service aspects are people most commenting on?



## 3.1 Stated medical conditions/topics





Medical conditions/topics receiving the most comments overall

#### 3.2 Top Trends: 3983 issues from 1158 people

Issues receiving the most comments overall





## 4. Timeline: On the whole, how do people feel about Health and Care services?



#### 4.1 How do people feel about services overall?



#### 4.2 How well informed, involved and supported do people feel?



#### 4.3 How do people feel about general quality and empathy?



#### 4.4 How do people feel about access to services?



## 5. By Hospital: On the whole, how do people feel about Health and Care services?



## 5.1 How do people feel about services overall?



## 5.2 How well informed, involved and supported do people feel?



## 5.3 How do people feel about general quality and empathy?



## 5.4 How do people feel about access to services?



## 6. Equalities: On the whole, how do people feel about Health and Care services?



## 6.1 How do people feel about services overall?





Issues receiving the most comments overall

Medical conditions/topics receiving the most comments overall







## 8. Data Table: Number