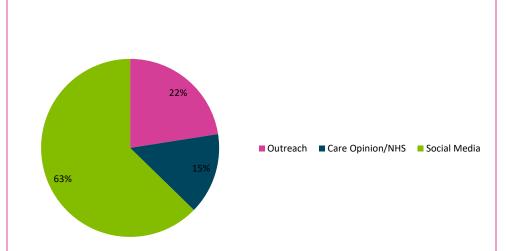

## 1.1 Source: 3983 issues from 1158 people

Sources providing the most comments overall