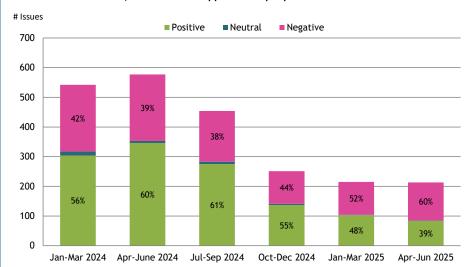

here did we collect the feedback?



## 1.1 Source: 3983 issues from 1158 people





Sources providing the most comments overall

#### 1.2 Feedback by Hospital





## 2. Which services are people most commenting on?



## 2.1 Service Sector



Service sectors receiving the most comments overall

## 2.2 Service Type





## 3. Which service aspects are people most commenting on?



## 3.1 Stated medical conditions/topics





Medical conditions/topics receiving the most comments overall

#### 3.2 Top Trends: 3983 issues from 1158 people

Issues receiving the most comments overall





## 4. Timeline: On the whole, how do people feel about Health and Care services?



#### 4.1 How do people feel about services overall?



#### 4.2 How well informed, involved and supported do people feel?



#### 4.3 How do people feel about general quality and empathy?



#### 4.4 How do people feel about access to services?



## 5. By Hospital: On the whole, how do people feel about Health and Care services?



## 5.1 How do people feel about services overall?



## 5.2 How well informed, involved and supported do people feel?



## 5.3 How do people feel about general quality and empathy?



## 5.4 How do people feel about access to services?



## 6. Equalities: On the whole, how do people feel about Health and Care services?



## 6.1 How do people feel about services overall?





Issues receiving the most comments overall

Medical conditions/topics receiving the most comments overall







## 8. Data Table: Number of issues



|                 | Issue Name         | Descriptor