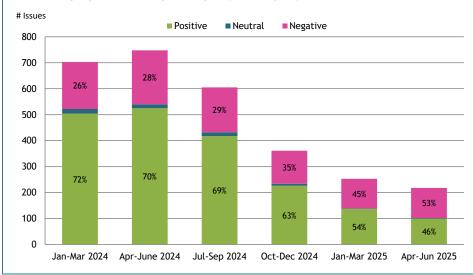

om 1158 people





Sources providing the most comments overall

#### 1.2 Feedback by Hospital





## 2. Which services are people most commenting on?



## 2.1 Service Sector



Service sectors receiving the most comments overall

## 2.2 Service Type





## 3. Which service aspects are people most commenting on?



## 3.1 Stated medical conditions/topics





Medical conditions/topics receiving the most comments overall

#### 3.2 Top Trends: 3983 issues from 1158 people

Issues receiving the most comments overall





## 4. Timeline: On the whole, how do people feel about Health and Care services?



#### 4.1 How do people feel about services overall?



#### 4.2 How well informed, involved and supported do people feel?



#### 4.3 How do people feel about general quality and empathy?



#### 4.4 How do people feel about access to services?



## 5. By Hospital: On the whole, how do people feel about Health and Care services?



## 5.1 How do people feel about services overall?



## 5.2 How well informed, involved and supported do people feel?



## 5.3 How do people feel about general quality and empathy?



## 5.4 How do people feel about access to services?



## 6. Equalities: On the whole, how do people feel about Health and Care services?



## 6.1 How do people feel about services overall?





Issues receiving the most comments overall

Medical conditions/topics receiving the most comments overall







## 8. Data Table: Number of issues



|                 | Issue Name         | Descriptor                                                 |          | # Issues