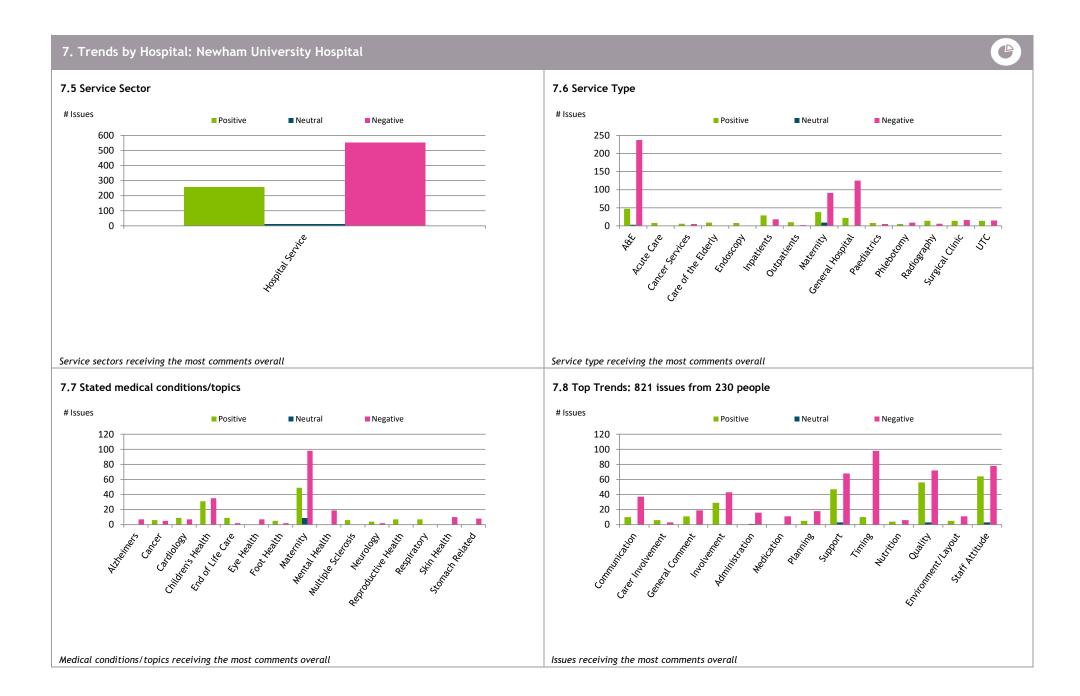

feel about services overall?



#### 4.2 How well informed, involved and supported do people feel?



#### 4.3 How do people feel about general quality and empathy?



#### 4.4 How do people feel about access to services?



## 5. By Hospital: On the whole, how do people feel about Health and Care services?



## 5.1 How do people feel about services overall?



## 5.2 How well informed, involved and supported do people feel?



## 5.3 How do people feel about general quality and empathy?



## 5.4 How do people feel about access to services?



## 6. Equalities: On the whole, how do people feel about Health and Care services?



## 6.1 How do people feel about services overall?





Issues receiving the most comments overall

Medical conditions/topics receiving the most comments overall







## 8. Data Table: Number of issues



|                 | Issue Name         | Descriptor                                                 |          | # Issues |                 |       |  |  |
|-----------------|--------------------|------------------------------------------------------------|----------|----------|-----------------|-------|--|--|
|                 | issue name         | Descriptor                                                 | Positive | # ISS    | ues<br>Negative | Total |  |  |
| Patients/Carers | Advice/Information | Communication, including access to advice and information. | 78       |          | 121             | 199   |  |  |
|                 | Carer Involvement  | Involvement or influence of carers and family members.     | 28       | 0        | 17