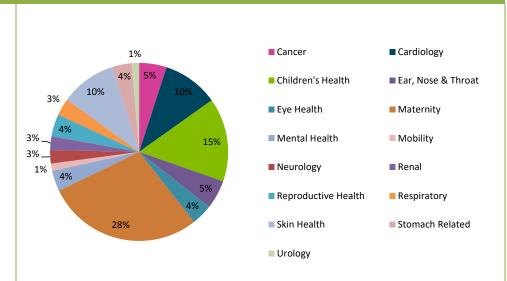

## 3.1 Stated medical conditions/topics

Medical conditions/topics receiving the most comments overall