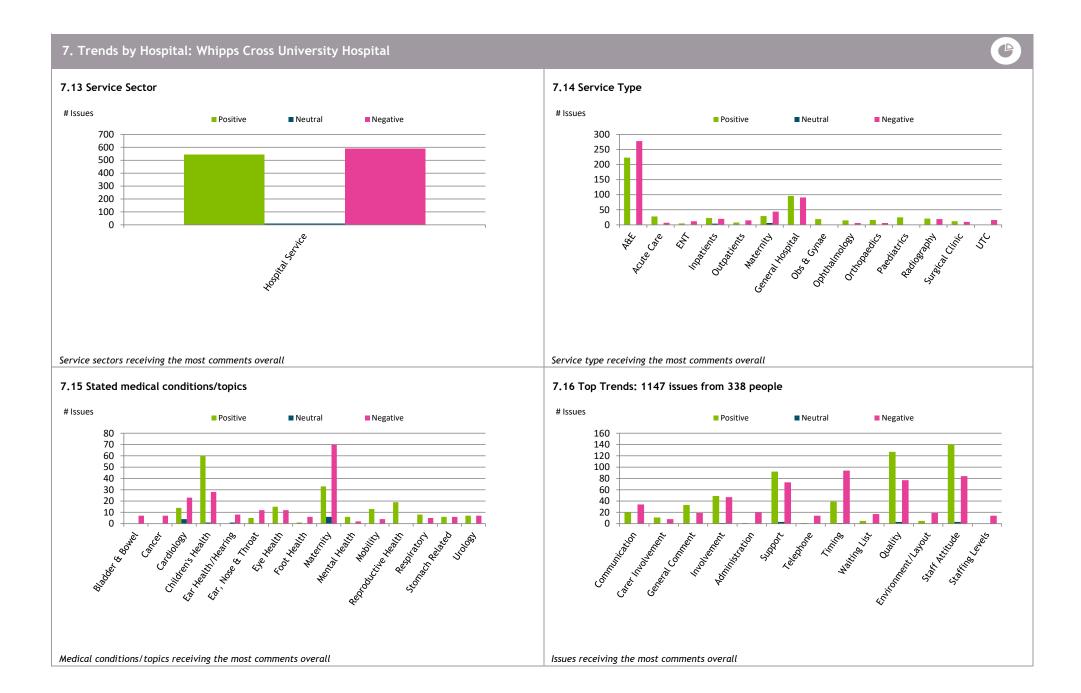

about services overall?



#### 4.2 How well informed, involved and supported do people feel?



#### 4.3 How do people feel about general quality and empathy?



#### 4.4 How do people feel about access to services?



## 5. By Hospital: On the whole, how do people feel about Health and Care services?



## 5.1 How do people feel about services overall?



## 5.2 How well informed, involved and supported do people feel?



## 5.3 How do people feel about general quality and empathy?



## 5.4 How do people feel about access to services?



## 6. Equalities: On the whole, how do people feel about Health and Care services?



## 6.1 How do people feel about services overall?





Issues receiving the most comments overall

Medical conditions/topics receiving the most comments overall







## 8. Data Table: Number of issues



|                 | Issue Name         | Descriptor                                                 |          | # Issues |                 |       |  |  |
|-----------------|--------------------|------------------------------------------------------------|----------|----------|-----------------|-------|--|--|
|                 | issue name         | Descriptor                                                 | Positive | # ISS    | ues<br>Negative | Total |  |  |
| Patients/Carers | Advice/Information | Communication, including access to advice and information. | 78       |          | 121             | 199   |  |  |
|                 | Carer Involvement  | Involvement or influence of carers and family members.     | 28       | 0        | 17