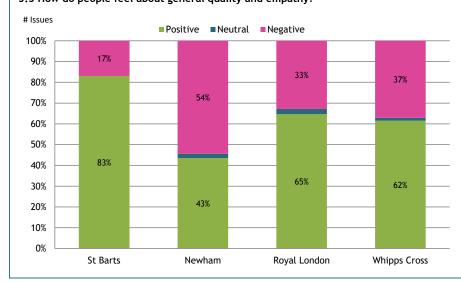

## 5. By Hospital: On the whole, how do people feel about Health and Care services?

## 5.3 How do people feel about general quality and empathy?