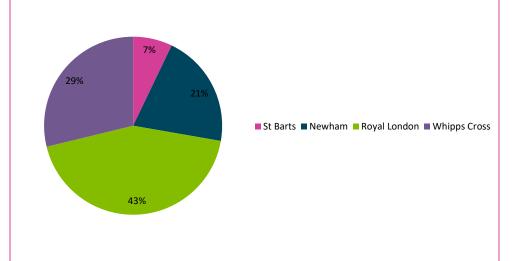

itions/topics and service related issues.

# Satisfaction Levels (Pages 6-7)



Tracks satisfaction of service aspects over time, and by hospital.

# **Equalities (Page 8)**



Monitors experience by demographic groupings.

# Experiences by Hospital (Pages 9-12)



Explores trends by individual hospital.

## Data Table (Pages 13-14)



The numbers underpinning the trends.

**Disclaimer:** The trends within this report are based on service user comments we have obtained from sources outlined on Page 3. Comments obtained from these sources may not be representative of all service users experiences or opinions.

# 1. Data Source: Where did we collect the feedback?



## 1.1 Source: 3983 issues from 1158 people





Sources providing the most comments overall

#### 1.2 Feedback by Hospital





## 2. Which services are people most commenting on?



## 2.1 Service Sector



Service sectors receiving the most comments overall

## 2.2 Service Type





## 3. Which service aspects are people most commenting on?



## 3.1 Stated medical conditions/topics





Medical conditions/topics receiving the most comments overall

#### 3.2 Top Trends: 3983 issues from 1158 people

Issues receiving the most comments overall





## 4. Timeline: On the whole, how do people feel about Health and Care services?



#### 4.1 How do people feel about services overall?



#### 4.2 How well informed, involved and supported do people feel?



#### 4.3 How do people feel about general quality and empathy?



#### 4.4 How do people feel about access to services?



## 5. By Hospital: On the whole, how do