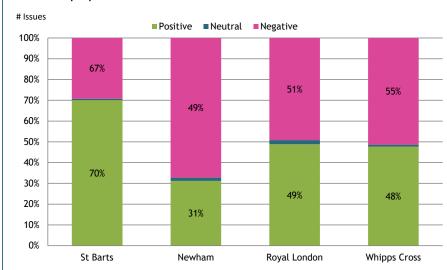

eceiving the most comments overall

## 2.2 Service Type





## 3. Which service aspects are people most commenting on?



## 3.1 Stated medical conditions/topics





Medical conditions/topics receiving the most comments overall

#### 3.2 Top Trends: 3983 issues from 1158 people

Issues receiving the most comments overall





## 4. Timeline: On the whole, how do people feel about Health and Care services?



#### 4.1 How do people feel about services overall?



#### 4.2 How well informed, involved and supported do people feel?



#### 4.3 How do people feel about general quality and empathy?



#### 4.4 How do people feel about access to services?



## 5. By Hospital: On the whole, how do people feel about Health and Care services?



## 5.1 How do people feel about services overall?



## 5.2 How well informed, involved and supported do people feel?



## 5.3 How do people feel about general quality and empathy?



## 5.4 How do people feel about access to services?



## 6. Equalities: On the whole, how do people feel about Health and Care services?



## 6.1 How do people feel about services overall?





Issues receiving the most comments overall

Medical conditions/topics receiving the most comments overall







## 8. Data Table: Number of issues



|                 | Issue Name         | Descriptor                                                 |          | # Issues |                 |       |  |  |
|-----------------|--------------------|------------------------------------------------------------|----------|----------|-----------------|-------|--|--|
|