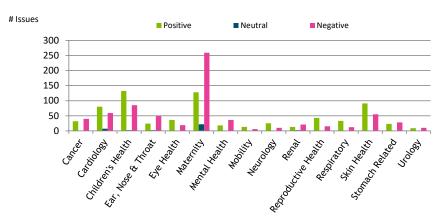

## 3.1 Stated medical conditions/topics

Medical conditions/topics receiving the most comments overall