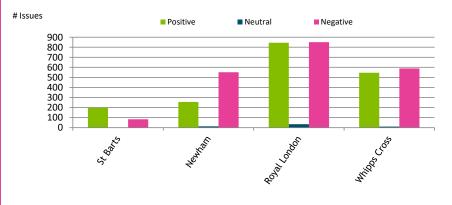

nditions/topics and service related issues.

# Satisfaction Levels (Pages 6-7)



Tracks satisfaction of service aspects over time, and by hospital.

# **Equalities (Page 8)**



Monitors experience by demographic groupings.

# Experiences by Hospital (Pages 9-12)



Explores trends by individual hospital.

## Data Table (Pages 13-14)



The numbers underpinning the trends.

**Disclaimer:** The trends within this report are based on service user comments we have obtained from sources outlined on Page 3. Comments obtained from these sources may not be representative of all service users experiences or opinions.

# 1. Data Source: Where did we collect the feedback?



## 1.1 Source: 3983 issues from 1158 people





Sources providing the most comments overall

#### 1.2 Feedback by Hospital





## 2. Which services are people most commenting on?



## 2.1 Service Sector



Service sectors receiving the most comments overall

## 2.2 Service Type





## 3. Which service aspects are people most commenting on?



## 3.1 Stated medical conditions/topics





Medical conditions/topics receiving the most comments overall

#### 3.2 Top Trends: 3983 issues from 1158 people

Issues receiving the most comments overall





## 4. Timeline: On the whole, how do people feel about Health and Care services?



#### 4.1 How do people feel about services overall?



#### 4.2 How well informed, involved and supported do people feel?



#### 4.3 How do people feel about general quality and empathy?



#### 4.4 How do people feel about access to services?



## 5. By Hospital: On the whole, how