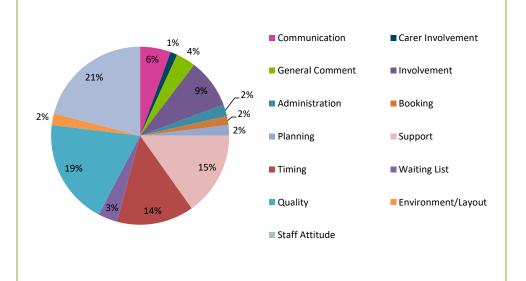

#### 3.2 Top Trends: 3983 issues from 1158 people

Issues receiving the most comments overall