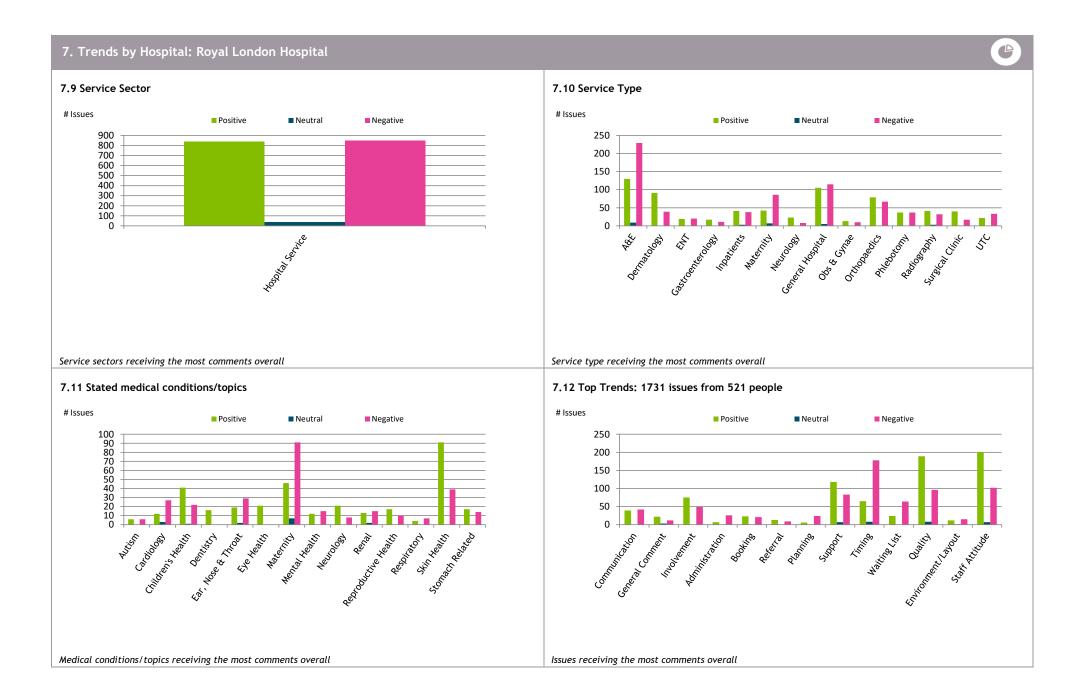

el about services overall?



#### 4.2 How well informed, involved and supported do people feel?



#### 4.3 How do people feel about general quality and empathy?



#### 4.4 How do people feel about access to services?



## 5. By Hospital: On the whole, how do people feel about Health and Care services?



## 5.1 How do people feel about services overall?



## 5.2 How well informed, involved and supported do people feel?



## 5.3 How do people feel about general quality and empathy?



## 5.4 How do people feel about access to services?



## 6. Equalities: On the whole, how do people feel about Health and Care services?



## 6.1 How do people feel about services overall?





Issues receiving the most comments overall

Medical conditions/topics receiving the most comments overall







## 8. Data Table: Number of issues



|                 | Issue Name         | Descriptor                                                 |          | # Issues |                 |       |  |  |
|-----------------|--------------------|------------------------------------------------------------|----------|----------|-----------------|-------|--|--|
|                 | issue name         | Descriptor                                                 | Positive | # ISS    | ues<br>Negative | Total |  |  |
| Patients/Carers | Advice/Information | Communication, including access to advice and information. | 78       |          | 121             | 199   |  |  |
|                 | Carer Involvement  | Involvement or influence of carers and family members.     | 28       | 0        | 17