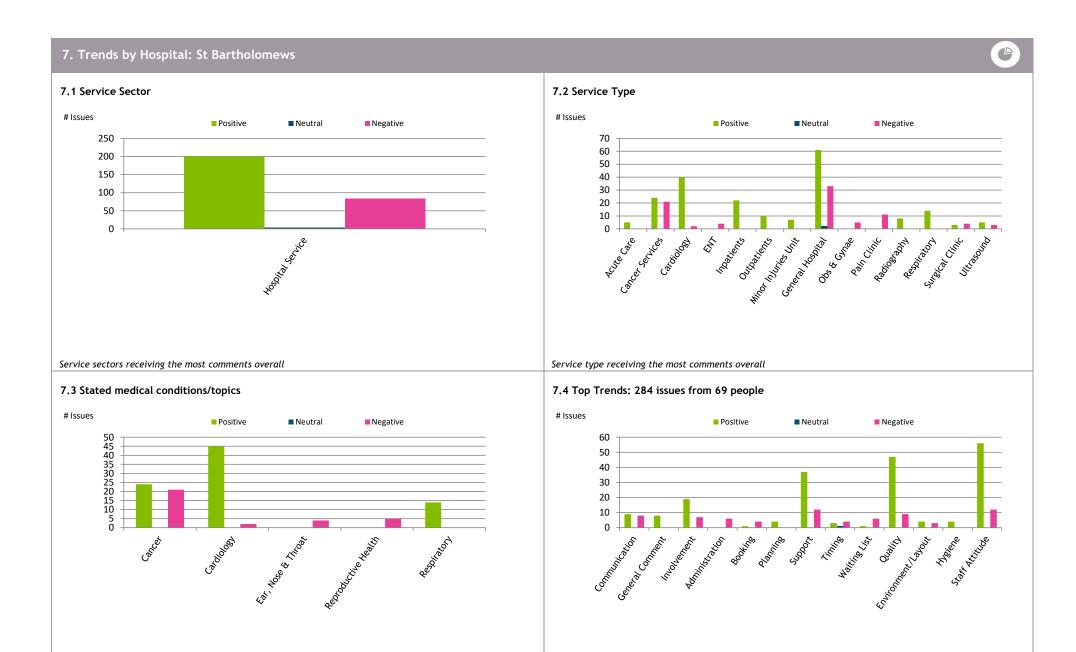

## 4. Timeline: On the whole, how do people feel about Health and Care services?



#### 4.1 How do people feel about services overall?



#### 4.2 How well informed, involved and supported do people feel?



#### 4.3 How do people feel about general quality and empathy?



#### 4.4 How do people feel about access to services?



## 5. By Hospital: On the whole, how do people feel about Health and Care services?



## 5.1 How do people feel about services overall?



## 5.2 How well informed, involved and supported do people feel?



## 5.3 How do people feel about general quality and empathy?



## 5.4 How do people feel about access to services?



## 6. Equalities: On the whole, how do people feel about Health and Care services?



## 6.1 How do people feel about services overall?





Issues receiving the most comments overall

Medical conditions/topics receiving the most comments overall







## 8. Data Table: Number of issues



|                 | Issue Name         | Descriptor                                                 |          | # Issues |                 |       |  |  |
|-----------------|--------------------|------------------------------------------------------------|----------|----------|-----------------|-------|--|--|
|                 | issue name         | Descriptor                                                 | Positive | # ISS    | ues<br>Negative | Total |  |  |
| Patients/Carers | Advice/Information | Communication, including access to advice and information. | 78       |          | 121             | 199   |  |  |
|                 | Car