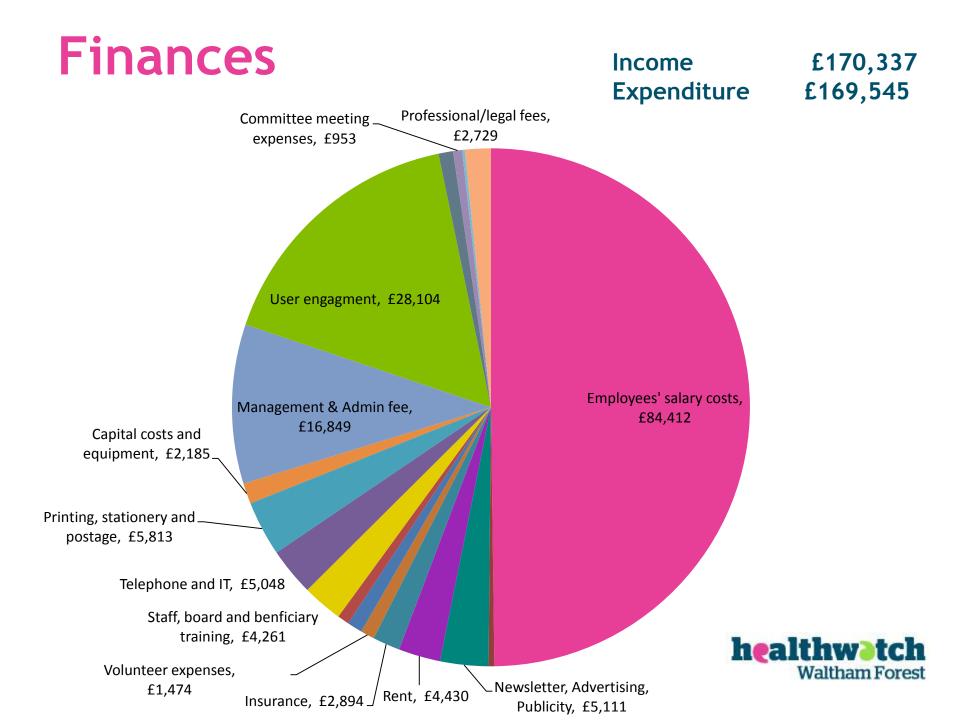

and social care services



# 6 core functions cont...

#### Our core functions

- 4. Recommending investigation or special review of services via Healthwatch England or directly to the Care Quality Commission (CQC)
- 5. Providing information and signposting about access to services and support for making informed choices (including independent advocacy support to make an NHS complaint)
- 6. Making the views and experiences of people known to Healthwatch England, providing a steer to help it carry out its role as national champion

What we mean

- We report areas of concern to CQC where necessary
- We will help you find the local health and social care services you need
- We share local views (anonymously) with Healthwatch England





## **Examples of our work**



























## Contact us

Tel: 020 3078 9990 Healthwatch Waltham Forest Waltham Forest Resource Hub (Central) 1 Russell Road, Leyton, E10 7ES

info@healthwatchwalthamforest.co.uk www.healthwatchwalthamforest.co.uk

WF @ Healthwatch\_WF