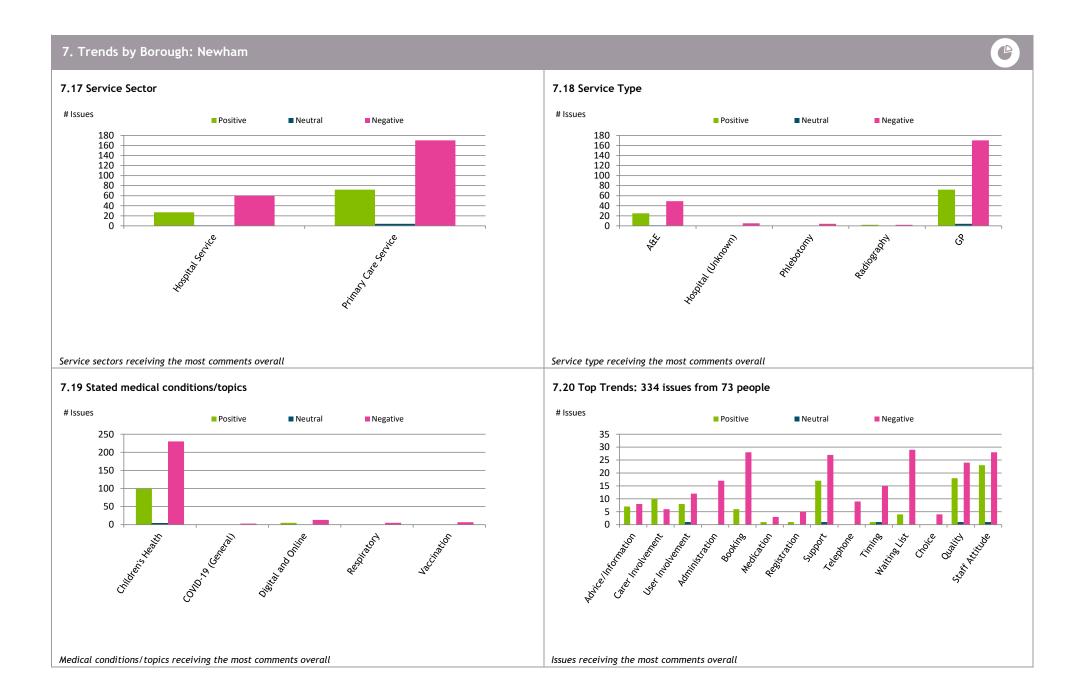

### 4.3 How do people feel about general quality and empathy?



#### 4.4 How do people feel about access to services?



### 5. By Borough: On the whole, how do people feel about Health and Care services?



#### 5.1 How do people feel about services overall?



#### 5.2 How well informed, involved and supported do people feel?



#### 5.3 How do people feel about general quality and empathy?



#### 5.4 How do people feel about access to services?



### 6. Equalities: On the whole, how do people feel about Health and Care services?



#### 6.1 How do people feel about services overall?



#### 6.2 How well informed, involved and supported do people feel?



#### 6.3 How do people feel about general quality and empathy?



#### 6.4 How do people feel about access to services?



















### 8. Data Table: Number of issues



|                 | Issue Name                         | Descriptor