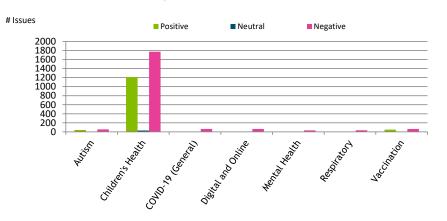

#### 3.1 Stated medical conditions/topics

Medical conditions/topics receiving the most comments overall

#### 3.2 Top Trends: 3012 issues from 591 people