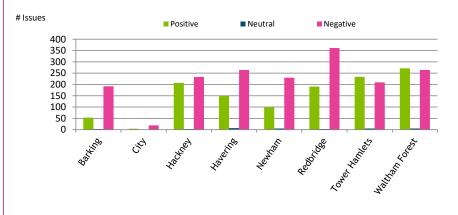

/topics and service related issues.



### Satisfaction Levels (Pages 6-7)

Tracks satisfaction of service aspects over time, and by borough.



### **Equalities (Page 8)**

Monitors experience by demographic groupings.



### Experiences by Borough (Pages 9-16)

Explores trends by individual borough.



## Data Table (Pages 17-18)

The numbers underpinning the trends.



**Disclaimer:** The trends within this report are based on service user comments we have obtained from sources outlined on Page 3. Comments obtained from these sources may not be representative of all service users experiences or opinions.

#### 1. Data Source: Where did we collect the feedback?



#### 1.1 Source: 3012 issues from 591 people





Sources providing the most comments overall

#### 1.2 Feedback by Borough







#### 3. Which service aspects are people most commenting on?



#### 3.1 Stated medical conditions/topics





Medical conditions/topics receiving the most comments overall

#### 3.2 Top Trends: 3012 issues from 591 people





### 4. Timeline: On the whole, how do people feel about Health and Care services?



#### 4.1 How do people feel about services overall?



#### 4.2 How well informed, involved and supported do people feel?



#### 4.3 How do people feel about general quality and empathy?



#### 4.4 How do people feel about access to services?



### 5. By Borough: On the whole, how do people feel about Health and Care services?



#### 5.1 How do people feel about services overall?



#### 5.2 How well informed, involved and supported do people feel?



#### 5.3 How do peopl