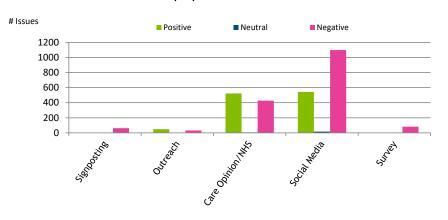

#### 1.1 Source: 3012 issues from 591 people

Sources providing the most comments overall