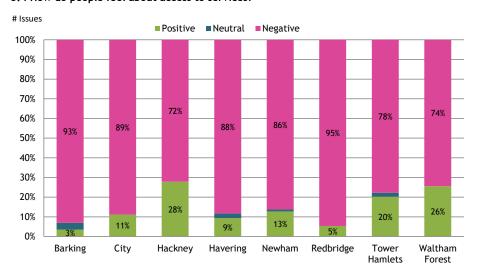

ions/topics





Medical conditions/topics receiving the most comments overall

#### 3.2 Top Trends: 3012 issues from 591 people





### 4. Timeline: On the whole, how do people feel about Health and Care services?



#### 4.1 How do people feel about services overall?



#### 4.2 How well informed, involved and supported do people feel?



#### 4.3 How do people feel about general quality and empathy?



#### 4.4 How do people feel about access to services?



### 5. By Borough: On the whole, how do people feel about Health and Care services?



#### 5.1 How do people feel about services overall?



#### 5.2 How well informed, involved and supported do people feel?



#### 5.3 How do people feel about general quality and empathy?



#### 5.4 How do people feel about access to services?



### 6. Equalities: On the whole, how do people feel about Health and Care services?



#### 6.1 How do people feel about services overall?



#### 6.2 How well informed, involved and supported do people feel?



#### 6.3 How do people feel about general quality and empathy?



#### 6.4 How do people feel about access to services?



















### 8. Data Table: Number of issues



|                 | Issue Name                         | Descriptor