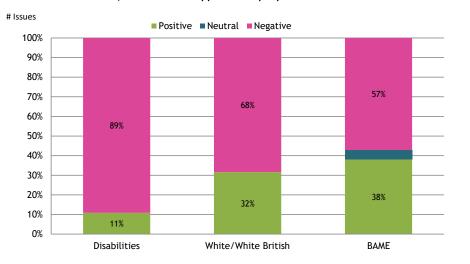

es?



#### 4.1 How do people feel about services overall?



#### 4.2 How well informed, involved and supported do people feel?



#### 4.3 How do people feel about general quality and empathy?



#### 4.4 How do people feel about access to services?



### 5. By Borough: On the whole, how do people feel about Health and Care services?



#### 5.1 How do people feel about services overall?



#### 5.2 How well informed, involved and supported do people feel?



#### 5.3 How do people feel about general quality and empathy?



#### 5.4 How do people feel about access to services?



### 6. Equalities: On the whole, how do people feel about Health and Care services?



#### 6.1 How do people feel about services overall?



#### 6.2 How well informed, involved and supported do people feel?



#### 6.3 How do people feel about general quality and empathy?



#### 6.4 How do people feel about access to services?



















### 8. Data Table: Number of issues



|                 | Issue Name                         | Descriptor