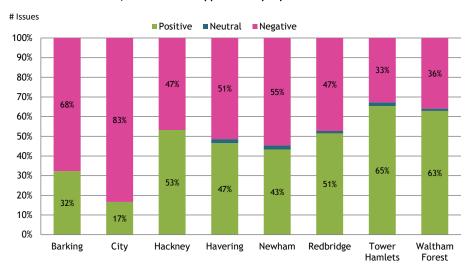

### 5. By Borough: On the whole, how do people feel about Health and Care services?

#### 5.4 How do people feel about access to services?