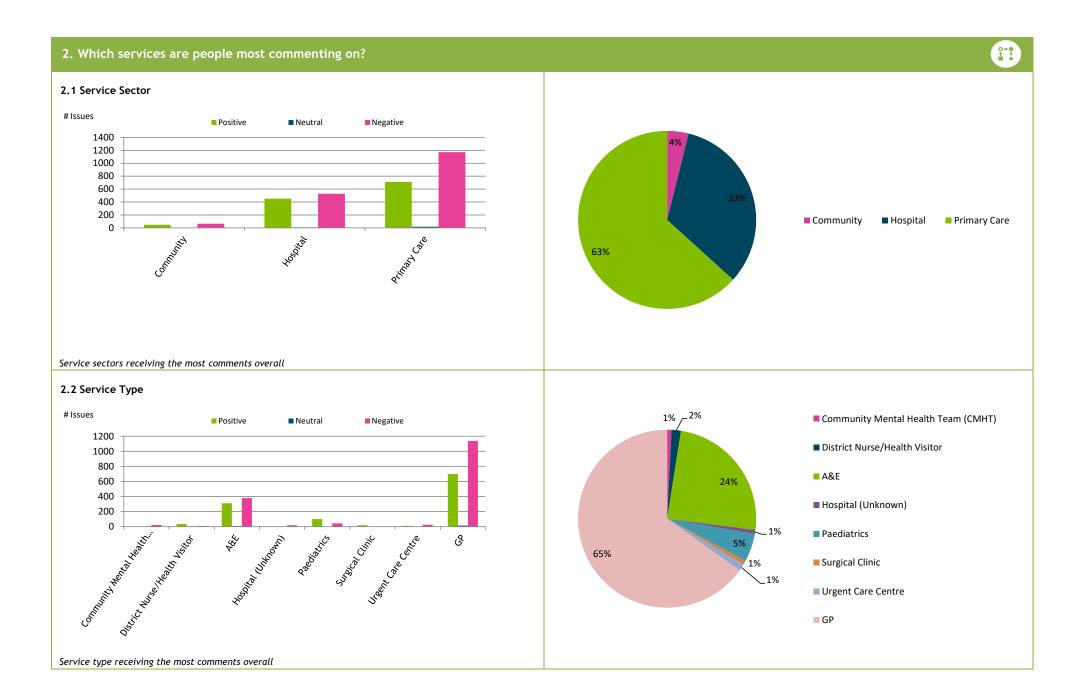

ics and service related issues.



### Satisfaction Levels (Pages 6-7)

Tracks satisfaction of service aspects over time, and by borough.



### **Equalities (Page 8)**

Monitors experience by demographic groupings.



### Experiences by Borough (Pages 9-16)

Explores trends by individual borough.



## Data Table (Pages 17-18)

The numbers underpinning the trends.



**Disclaimer:** The trends within this report are based on service user comments we have obtained from sources outlined on Page 3. Comments obtained from these sources may not be representative of all service users experiences or opinions.

#### 1. Data Source: Where did we collect the feedback?



#### 1.1 Source: 3012 issues from 591 people





Sources providing the most comments overall

#### 1.2 Feedback by Borough







#### 3. Which service aspects are people most commenting on?



#### 3.1 Stated medical conditions/topics





Medical conditions/topics receiving the most comments overall

#### 3.2 Top Trends: 3012 issues from 591 people





### 4. Timeline: On the whole, how do people feel about Health and Care services?



#### 4.1 How do people feel about services overall?



#### 4.2 How well informed, involved and supported do people feel?



#### 4.3 How do people feel about general quality and empathy?



#### 4.4 How do people feel about access to services?



### 5. By Borough: On the whole, how do people feel about Health and Care services?



#### 5.1 How do people feel about services overall?



#### 5.2 How well informed, involved and supported do people feel?



#### 5.3 How do people fe