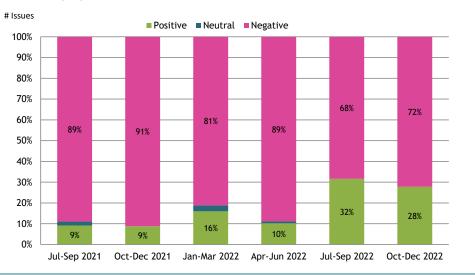

### 4. Timeline: On the whole, how do people feel about Health and Care services?

#### 4.4 How do people feel about access to services?