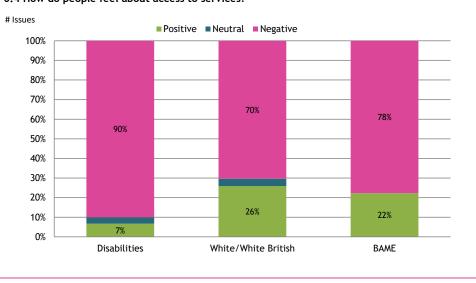

feel?



#### 4.3 How do people feel about general quality and empathy?



#### 4.4 How do people feel about access to services?



### 5. By Borough: On the whole, how do people feel about Health and Care services?



#### 5.1 How do people feel about services overall?



#### 5.2 How well informed, involved and supported do people feel?



#### 5.3 How do people feel about general quality and empathy?



#### 5.4 How do people feel about access to services?



### 6. Equalities: On the whole, how do people feel about Health and Care services?



#### 6.1 How do people feel about services overall?



#### 6.2 How well informed, involved and supported do people feel?



#### 6.3 How do people feel about general quality and empathy?



#### 6.4 How do people feel about access to services?



















### 8. Data Table: Number of issues



|                 | Issue Name                         | Descriptor