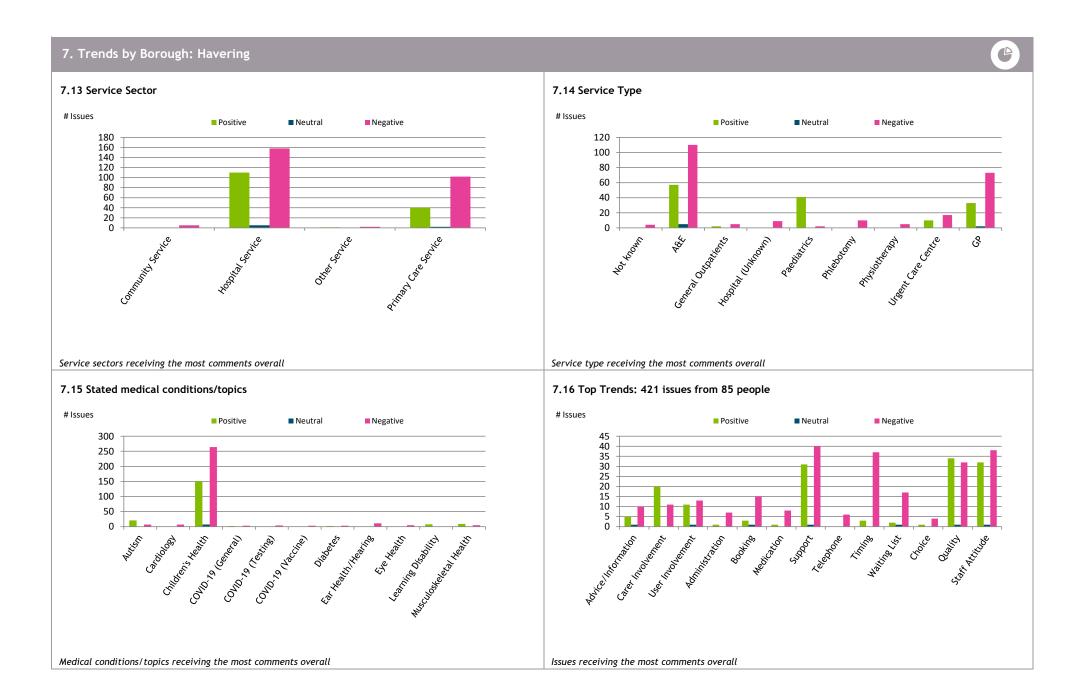

#### 4.3 How do people feel about general quality and empathy?



#### 4.4 How do people feel about access to services?



### 5. By Borough: On the whole, how do people feel about Health and Care services?



#### 5.1 How do people feel about services overall?



#### 5.2 How well informed, involved and supported do people feel?



#### 5.3 How do people feel about general quality and empathy?



#### 5.4 How do people feel about access to services?



### 6. Equalities: On the whole, how do people feel about Health and Care services?



#### 6.1 How do people feel about services overall?



#### 6.2 How well informed, involved and supported do people feel?



#### 6.3 How do people feel about general quality and empathy?



#### 6.4 How do people feel about access to services?



















### 8. Data Table: Number of issues



|                 | Issue Name                         | Descriptor