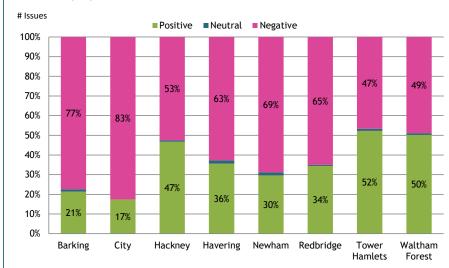

### 5. By Borough: On the whole, how do people feel about Health and Care services?

#### 5.1 How do people feel about services overall?