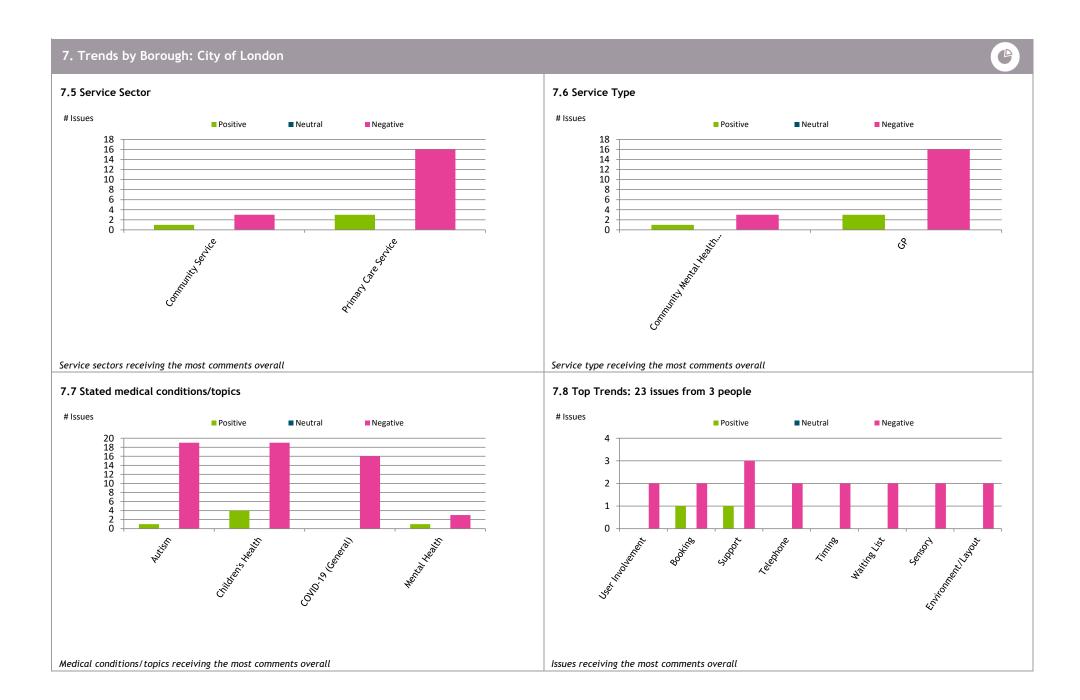

?



#### 4.3 How do people feel about general quality and empathy?



#### 4.4 How do people feel about access to services?



### 5. By Borough: On the whole, how do people feel about Health and Care services?



#### 5.1 How do people feel about services overall?



#### 5.2 How well informed, involved and supported do people feel?



#### 5.3 How do people feel about general quality and empathy?



#### 5.4 How do people feel about access to services?



### 6. Equalities: On the whole, how do people feel about Health and Care services?



#### 6.1 How do people feel about services overall?



#### 6.2 How well informed, involved and supported do people feel?



#### 6.3 How do people feel about general quality and empathy?



#### 6.4 How do people feel about access to services?



















### 8. Data Table: Number of issues



|                 | Issue Name                         | Descriptor