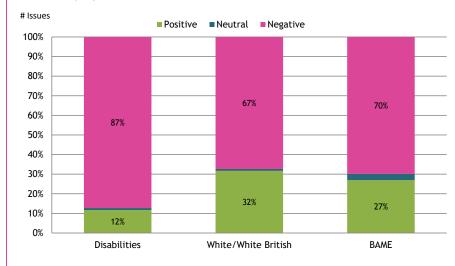

imeline: On the whole, how do people feel about Health and Care services?



#### 4.1 How do people feel about services overall?



#### 4.2 How well informed, involved and supported do people feel?



#### 4.3 How do people feel about general quality and empathy?



#### 4.4 How do people feel about access to services?



### 5. By Borough: On the whole, how do people feel about Health and Care services?



#### 5.1 How do people feel about services overall?



#### 5.2 How well informed, involved and supported do people feel?



#### 5.3 How do people feel about general quality and empathy?



#### 5.4 How do people feel about access to services?



### 6. Equalities: On the whole, how do people feel about Health and Care services?



#### 6.1 How do people feel about services overall?



#### 6.2 How well informed, involved and supported do people feel?



#### 6.3 How do people feel about general quality and empathy?



#### 6.4 How do people feel about access to services?



















### 8. Data Table: Number of issues



|                 | Issue Name                         | Descriptor