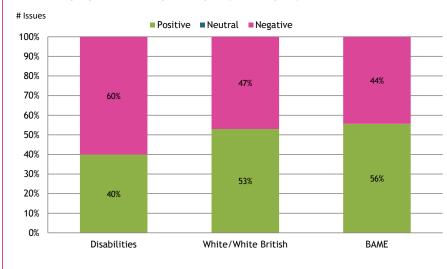

4.2 How well informed, involved and supported do people feel?



#### 4.3 How do people feel about general quality and empathy?



#### 4.4 How do people feel about access to services?



### 5. By Borough: On the whole, how do people feel about Health and Care services?



#### 5.1 How do people feel about services overall?



#### 5.2 How well informed, involved and supported do people feel?



#### 5.3 How do people feel about general quality and empathy?



#### 5.4 How do people feel about access to services?



### 6. Equalities: On the whole, how do people feel about Health and Care services?



#### 6.1 How do people feel about services overall?



#### 6.2 How well informed, involved and supported do people feel?



#### 6.3 How do people feel about general quality and empathy?



#### 6.4 How do people feel about access to services?



















### 8. Data Table: Number of issues



|                 | Issue Name                         | Descriptor