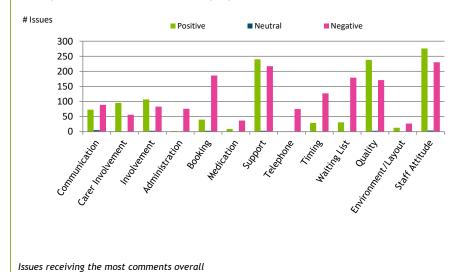

#### 3. Which service aspects are people most commenting on?

#### 3.2 Top Trends: 3012 issues from 591 people