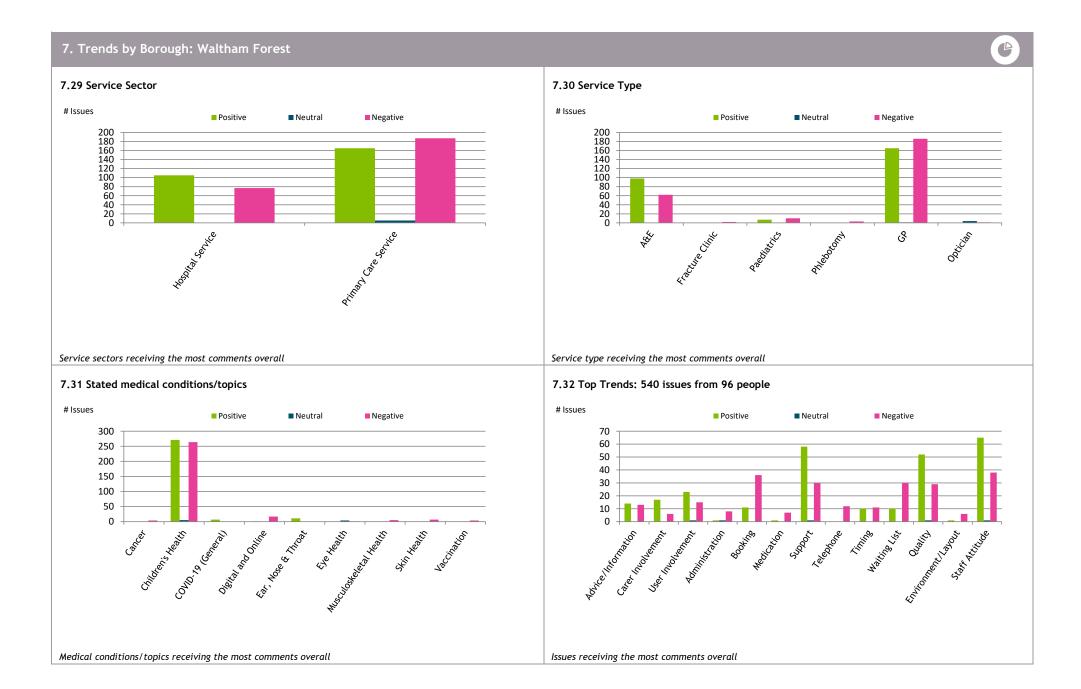

3 How do people feel about general quality and empathy?



#### 4.4 How do people feel about access to services?



### 5. By Borough: On the whole, how do people feel about Health and Care services?



#### 5.1 How do people feel about services overall?



#### 5.2 How well informed, involved and supported do people feel?



#### 5.3 How do people feel about general quality and empathy?



#### 5.4 How do people feel about access to services?



### 6. Equalities: On the whole, how do people feel about Health and Care services?



#### 6.1 How do people feel about services overall?



#### 6.2 How well informed, involved and supported do people feel?



#### 6.3 How do people feel about general quality and empathy?



#### 6.4 How do people feel about access to services?



















### 8. Data Table: Number of issues



|                 | Issue Name                         | Descriptor