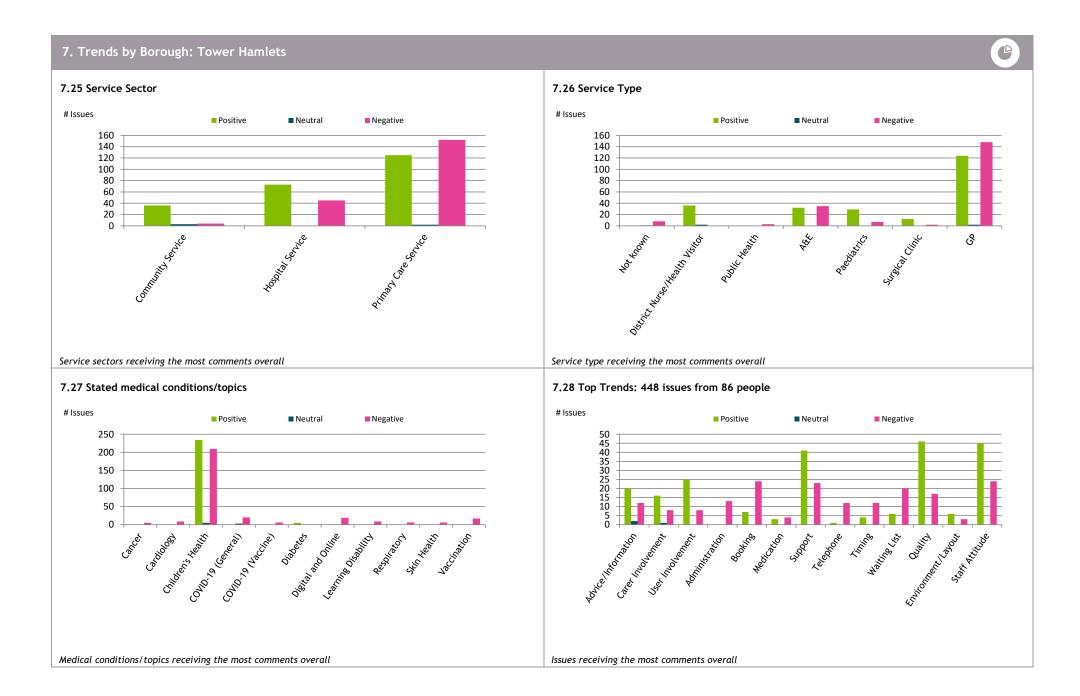

4.3 How do people feel about general quality and empathy?



#### 4.4 How do people feel about access to services?



### 5. By Borough: On the whole, how do people feel about Health and Care services?



#### 5.1 How do people feel about services overall?



#### 5.2 How well informed, involved and supported do people feel?



#### 5.3 How do people feel about general quality and empathy?



#### 5.4 How do people feel about access to services?



### 6. Equalities: On the whole, how do people feel about Health and Care services?



#### 6.1 How do people feel about services overall?



#### 6.2 How well informed, involved and supported do people feel?



#### 6.3 How do people feel about general quality and empathy?



#### 6.4 How do people feel about access to services?



















### 8. Data Table: Number of issues



|                 | Issue Name                         | Descriptor