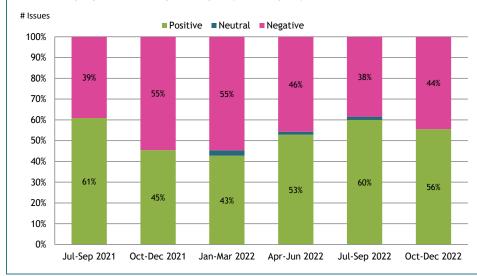

### 4. Timeline: On the whole, how do people feel about Health and Care services?

#### 4.1 How do people feel about services overall?