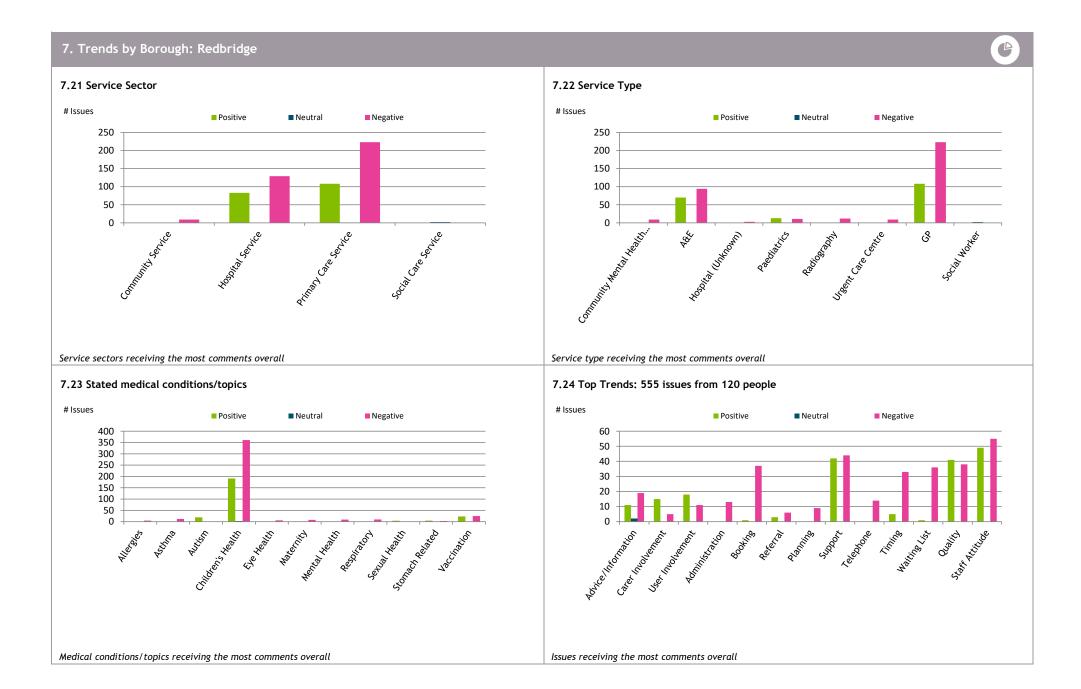

# 4.3 How do people feel about general quality and empathy?



#### 4.4 How do people feel about access to services?



### 5. By Borough: On the whole, how do people feel about Health and Care services?



#### 5.1 How do people feel about services overall?



#### 5.2 How well informed, involved and supported do people feel?



#### 5.3 How do people feel about general quality and empathy?



#### 5.4 How do people feel about access to services?



### 6. Equalities: On the whole, how do people feel about Health and Care services?



#### 6.1 How do people feel about services overall?



#### 6.2 How well informed, involved and supported do people feel?



#### 6.3 How do people feel about general quality and empathy?



#### 6.4 How do people feel about access to services?



















### 8. Data Table: Number of issues



|                 | Issue Name                         | Descriptor