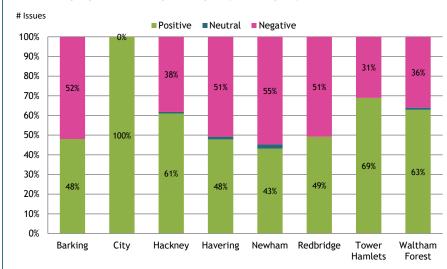

ple most commenting on?



#### 3.1 Stated medical conditions/topics





Medical conditions/topics receiving the most comments overall

#### 3.2 Top Trends: 3012 issues from 591 people





### 4. Timeline: On the whole, how do people feel about Health and Care services?



#### 4.1 How do people feel about services overall?



#### 4.2 How well informed, involved and supported do people feel?



#### 4.3 How do people feel about general quality and empathy?



#### 4.4 How do people feel about access to services?



### 5. By Borough: On the whole, how do people feel about Health and Care services?



#### 5.1 How do people feel about services overall?



#### 5.2 How well informed, involved and supported do people feel?



#### 5.3 How do people feel about general quality and empathy?



#### 5.4 How do people feel about access to services?



### 6. Equalities: On the whole, how do people feel about Health and Care services?



#### 6.1 How do people feel about services overall?



#### 6.2 How well informed, involved and supported do people feel?



#### 6.3 How do people feel about general quality and empathy?



#### 6.4 How do people feel about access to services?



















### 8. Data Table: Number of issues



|                 | Issue Name                         | Descriptor