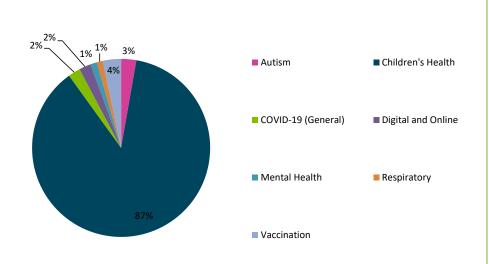

#### 3.1 Stated medical conditions/topics

Medical conditions/topics receiving the most comments overall

#### 3.2 Top Trends: 3012 issues from 591 people