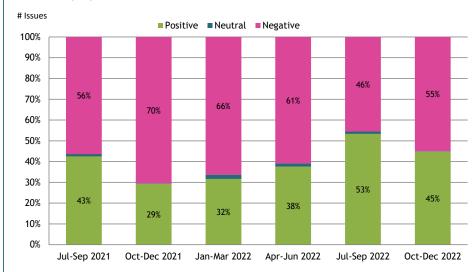

### 4. Timeline: On the whole, how do people feel about Health and Care services?

#### 4.1 How do people feel about services overall?