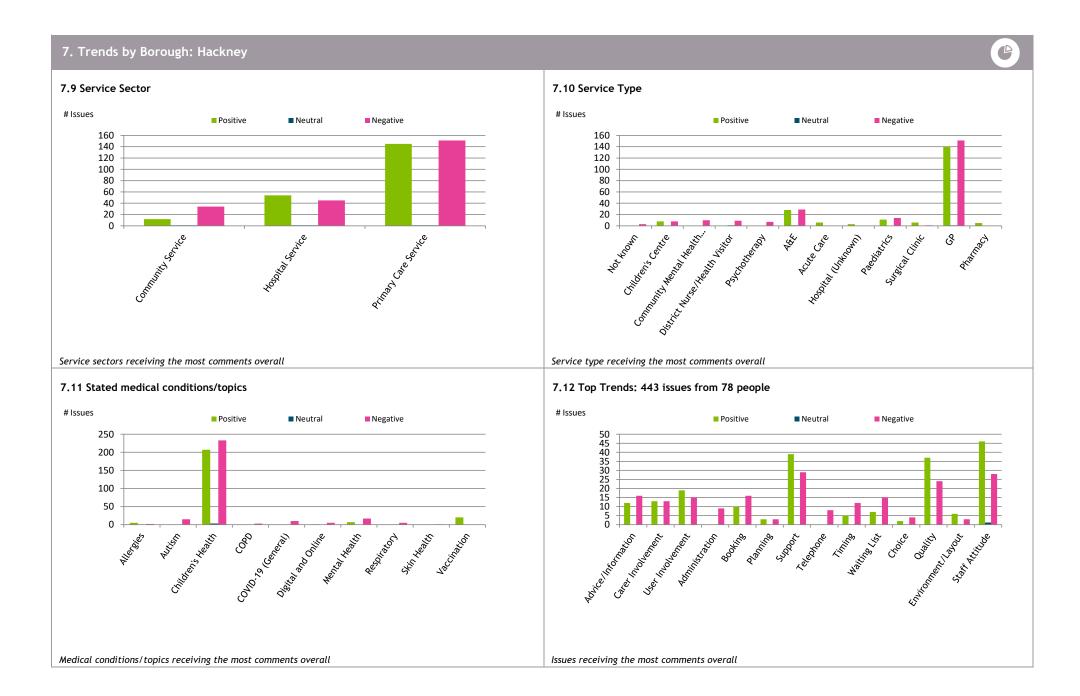

#### 4.3 How do people feel about general quality and empathy?



#### 4.4 How do people feel about access to services?



### 5. By Borough: On the whole, how do people feel about Health and Care services?



#### 5.1 How do people feel about services overall?



#### 5.2 How well informed, involved and supported do people feel?



#### 5.3 How do people feel about general quality and empathy?



#### 5.4 How do people feel about access to services?



### 6. Equalities: On the whole, how do people feel about Health and Care services?



#### 6.1 How do people feel about services overall?



#### 6.2 How well informed, involved and supported do people feel?



#### 6.3 How do people feel about general quality and empathy?



#### 6.4 How do people feel about access to services?



















### 8. Data Table: Number of issues



|                 | Issue Name                         | Descriptor