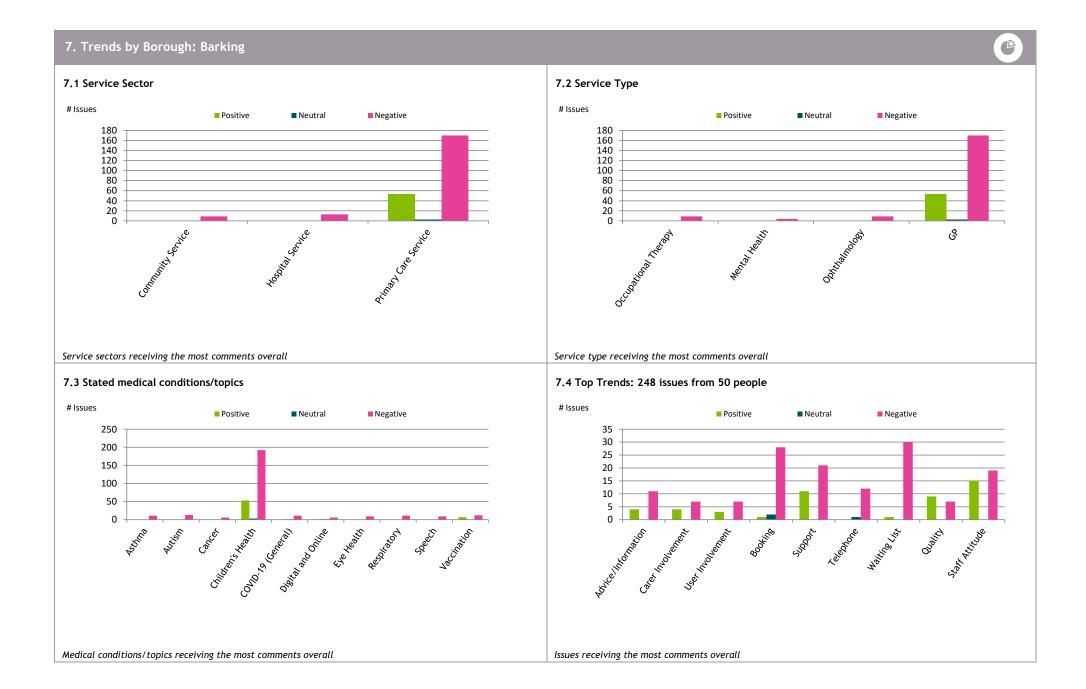

el?



#### 4.3 How do people feel about general quality and empathy?



#### 4.4 How do people feel about access to services?



### 5. By Borough: On the whole, how do people feel about Health and Care services?



#### 5.1 How do people feel about services overall?



#### 5.2 How well informed, involved and supported do people feel?



#### 5.3 How do people feel about general quality and empathy?



#### 5.4 How do people feel about access to services?



### 6. Equalities: On the whole, how do people feel about Health and Care services?



#### 6.1 How do people feel about services overall?



#### 6.2 How well informed, involved and supported do people feel?



#### 6.3 How do people feel about general quality and empathy?



#### 6.4 How do people feel about access to services?



















### 8. Data Table: Number of issues



|                 | Issue Name                         | Descriptor