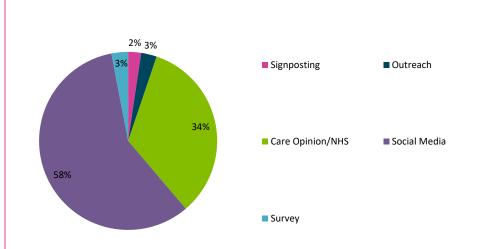

#### 1.1 Source: 3012 issues from 591 people

Sources providing the most comments overall