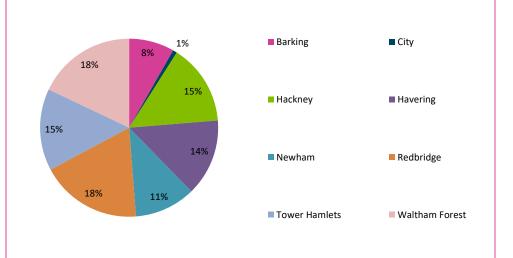

opics and service related issues.



### Satisfaction Levels (Pages 6-7)

Tracks satisfaction of service aspects over time, and by borough.



### **Equalities (Page 8)**

Monitors experience by demographic groupings.



### Experiences by Borough (Pages 9-16)

Explores trends by individual borough.



## Data Table (Pages 17-18)

The numbers underpinning the trends.



**Disclaimer:** The trends within this report are based on service user comments we have obtained from sources outlined on Page 3. Comments obtained from these sources may not be representative of all service users experiences or opinions.

#### 1. Data Source: Where did we collect the feedback?



#### 1.1 Source: 3012 issues from 591 people





Sources providing the most comments overall

#### 1.2 Feedback by Borough







#### 3. Which service aspects are people most commenting on?



#### 3.1 Stated medical conditions/topics





Medical conditions/topics receiving the most comments overall

#### 3.2 Top Trends: 3012 issues from 591 people





### 4. Timeline: On the whole, how do people feel about Health and Care services?



#### 4.1 How do people feel about services overall?



#### 4.2 How well informed, involved and supported do people feel?



#### 4.3 How do people feel about general quality and empathy?



#### 4.4 How do people feel about access to services?



### 5. By Borough: On the whole, how do people feel about Health and Care services?



#### 5.1 How do people feel about services overall?



#### 5.2 How well informed, involved and supported do people feel?



#### 5.3 How do people