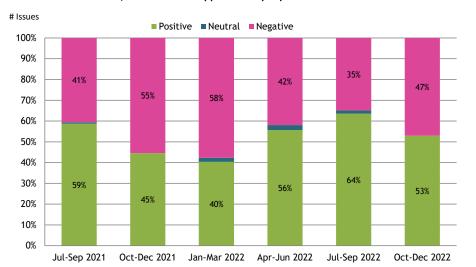

user comments we have obtained from sources outlined on Page 3. Comments obtained from these sources may not be representative of all service users experiences or opinions.

#### 1. Data Source: Where did we collect the feedback?



#### 1.1 Source: 3012 issues from 591 people





Sources providing the most comments overall

#### 1.2 Feedback by Borough







#### 3. Which service aspects are people most commenting on?



#### 3.1 Stated medical conditions/topics





Medical conditions/topics receiving the most comments overall

#### 3.2 Top Trends: 3012 issues from 591 people





### 4. Timeline: On the whole, how do people feel about Health and Care services?



#### 4.1 How do people feel about services overall?



#### 4.2 How well informed, involved and supported do people feel?



#### 4.3 How do people feel about general quality and empathy?



#### 4.4 How do people feel about access to services?



### 5. By Borough: On the whole, how do people feel about Health and Care services?



#### 5.1 How do people feel about services overall?



#### 5.2 How well informed, involved and supported do people feel?



#### 5.3 How do people feel about general quality and empathy?



#### 5.4 How do people feel about access to services?



### 6. Equalities: On the whole, how do people feel about Health and Care services?



#### 6.1 How do people feel about services overall?



#### 6.2 How well informed, involved and supported do people feel?



#### 6.3 How do people feel about general quality and empathy?



#### 6.4 How do people feel about access to services?