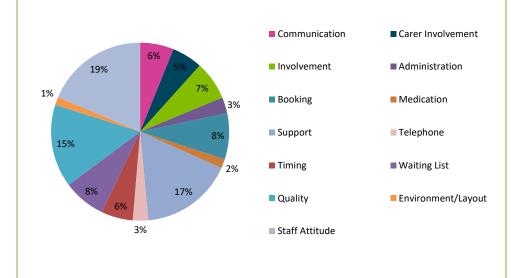

#### 3. Which service aspects are people most commenting on?

#### 3.2 Top Trends: 3012 issues from 591 people