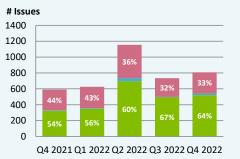

### 3.1 Timeline: Overall Sentiment

**Satisfaction Over Time** 

Quality:

Timeline: 3.2 User Involvement

Quarterly

Up by 5%

Up by 5%

Down by 3%

Up by 14%

Annually

Up by 14%

Up by 16%

Up by 10%

Up by 28%