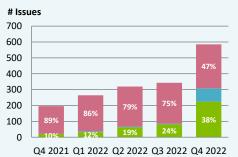

## Hospital Services in North East London (NEL)

**Community Insight Dashboard** 



1 April 2022 - 31 March 2023





. . . .

### 3.1 Timeline: Overall Sentiment



**Satisfaction Over Time** 

Quality:

Timeline: 3.2 User Involvement

Quarterly

Up by 5%

Up by 5%

Down by 3%

Up by 14%



Annually

Up by 14%

Up by 16%

Up by 10%

Up by 28%

### 3.3 Timeline: Quality



#### Timeline: 3.4 Service Access



Positive Neutral Negative



## **Trends by Satisfaction Level**





Administration (10%) Waiting List (18%) Timing (30%) Environment (31%) Planning (36%)

Community Insight: A partnership of Healthwatch and the NHS in East London

Service Access:

**Overall Satisfaction:** 

User Involvement:

localvoice.org.uk

# Hospital Services in North East London (NEL)

**Community Insight Dashboard** 



1 April 2022 - 31 March 2023