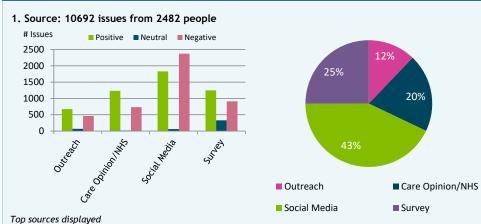

## Hospital Services in North East London (NEL)

**Community Insight Dashboard** 

1 April 2022 - 31 March 2023

. . . .

# Hospital Services in North East London (NEL)

**Community Insight Dashboard** 

1 April 2022 - 31 March 2023