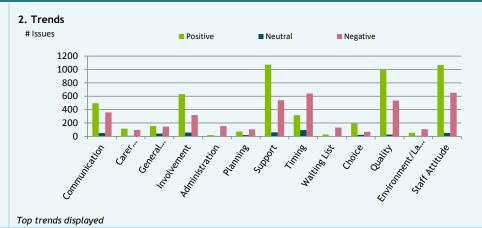

## **Trends by Satisfaction Level**

Administration (10%) Waiting List (18%) Timing (30%) Environment (31%) Planning (36%)

Community Insight: A partnership of Healthwatch and the NHS in East London

Service Access: