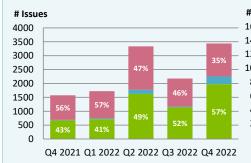

### 3.1 Timeline: Overall Sentiment

**Satisfaction Over Time** 

Quality:

Timeline: 3.2 User Involvement

Quarterly

Up by 5%

Up by 5%

Down by 3%

Up by 14%

Annually

Up by 14%

Up by 16%

Up by 10%

Up by 28%