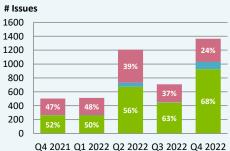

## Hospital Services in North East London (NEL)

**Community Insight Dashboard** 



1 April 2022 - 31 March 2023





. . . .

### 3.1 Timeline: Overall Sentiment



**Satisfaction Over Time** 

Quality:

Timeline: 3.2 User Involvement

Quarterly

Up by 5%

Up by 5%

Down by 3%

Up by 14%



Annually

Up by 14%

Up by 16%

Up by 10%

Up by 28%

### 3.3 Timeline: Quality



#### Timeline: 3.4 Service Access



Positive Neutral Negative



## **Trends by Satisfaction Level**





Administration (10%) Waiting List (18%) Timing (30%) Environment (31%) Planning (36%)

Community Insight: A partnership of Healthwatch and the NHS in East London

Service Access:

**Overall Satisfaction:** 

User Involvement:

localvoice.org.uk

# Hospital Services in North East London (NEL)

**Community Insight Dashboard** 



1 April 2022 - 31 March 2023