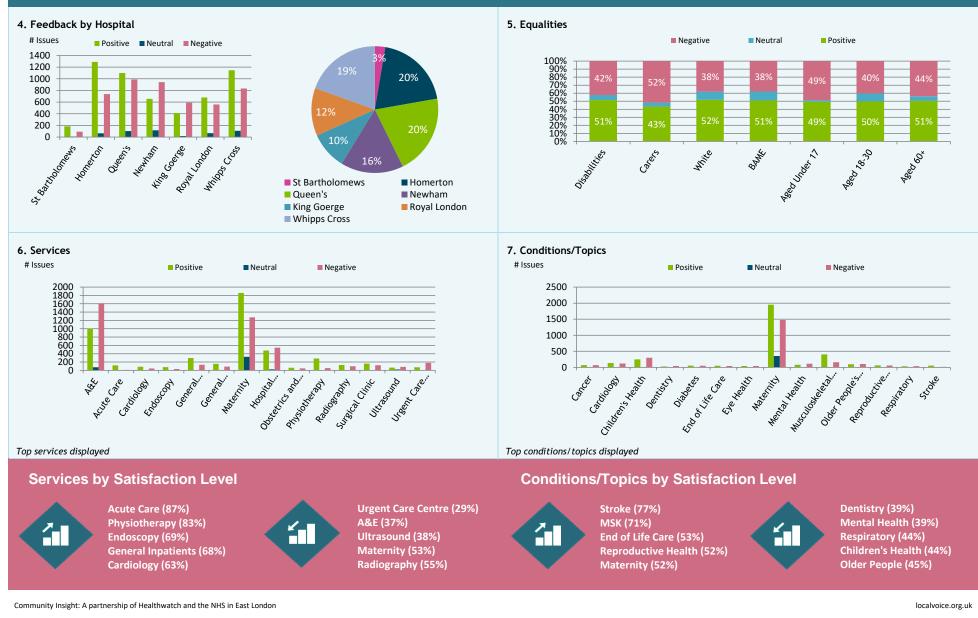

## **Trends by Satisfaction Level**

Administration (10%) Waiting List (18%) Timing (30%) Environment (31%) Planning (36%)

Community Insight: A partnership of Healthwatch and the NHS in East London

Service Access: