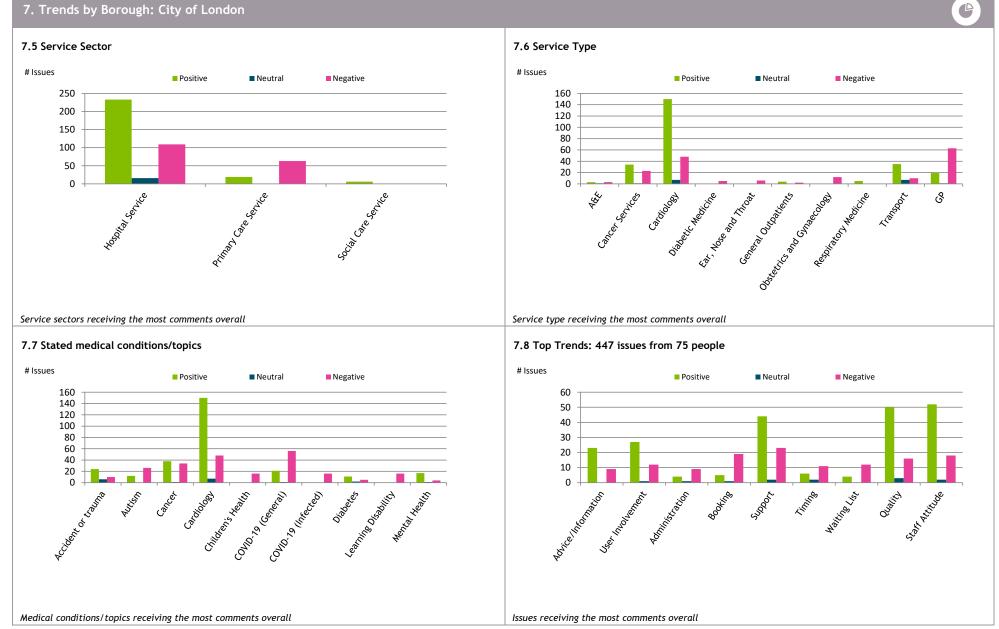

about general quality and empathy?



#### 5.4 How do people feel about access to services?



#### 5.2 How well informed, involved and supported do people feel?

# 6. Equalities: On the whole, how do people feel about Health and Care services?

#### # Issues Positive Neutral Negative 100% 90% 80% 46% 51% 55% 56% 56% 56% 70% 77% 60% 50% 40% 30% 46% 20% 40% 38% 36% 37% 37% 22% 10% 0% Disabilities Carers White/White BAME Aged Under Aged 18-30 Aged 60+ British 17

#### 6.1 How do people feel about services overall?



British

#### 6.3 How do people feel about general quality and empathy?



#### 6.4 How do people feel about access to services?



#### 6.2 How well informed, involved and supported do people feel?

17

# 7. Trends by Borough: Barking



# 7. Trends by Borough: City of London



# 7. Trends by Borough: Hackney



# 7. Trends by Borough: Havering



Issues receiving the most comments overall

B

# 7. Trends by Borough: Newham



13

Issues receiving the most comments overall

P

# 7. Trends by Borough: Redbridge



Issues receiving the most comments overall

B

# 7. Trends by Borough: Tower Hamlets



Issues receiving the most comments overall

B

# 7. Trends by Borough: Waltham Forest



B

| PeerInvolvement or influence of carers and family members.6639Peer InvolvementInvolvement or Influence of friends.41General CommentA generalised statement (ie; "The doctor was good.")9810User InvolvementInvolvement or influence of the service user.39818Administrative processes and delivery.4444Administrative processes and delivery.4444Administrative processes and delivery.4