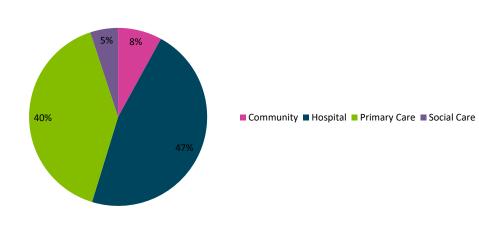

qualities (Page 8)<br>Monitors experience by demographic groupings.                                                            |         |
|                                                                                                                                 |         |

**Disclaimer:** The trends within this report are based on service user comments we have obtained from sources outlined on Page 3. Comments obtained from these sources may not be representative of all service users experiences or opinions.

## 1. Data Source: Where did we collect the feedback?



#### 1.1 Source: 10610 issues from 2189 people





#### Sources providing the most comments overall

#### 1.2 Feedback by Borough





#### 2. Which services are people most commenting on?



#### 2.1 Service Sector





Service sectors receiving the most comments overall

#### 2.2 Service Type



### 3. Which service aspects are people most commenting on?

#### 3.1 Stated medical conditions/topics







Issues receiving the most comments overall

#### 5

# 4. Timeline: On the whole, how do people feel about Health and Care services?



#### 4.1 How do people feel about services overall?



#### 4.3 How do people feel about general quality and empathy?



#### 4.4 How do people feel about access to services?



#### 4.2 How well informed, involved and supported do people feel?

:.....

# 5. By Borough: On the whole, how do people feel about Health and Care services?



### 5.1 How do people feel about services overall?



(:☆)

#### 5.3 How do people feel about general quality and empathy?



#### 5.4 H