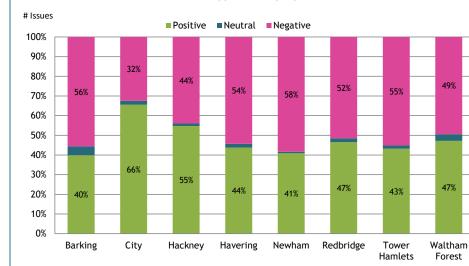

# 5. By Borough: On the whole, how do people feel about Health and Care services?

#### 5.4 How do people feel about access to services?