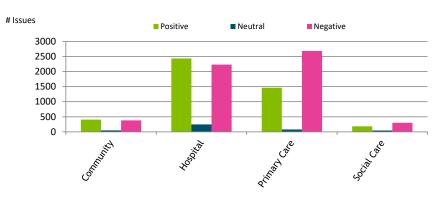

Equalities (Page 8)<br>Monitors experience by demographic groupings.                                                            |         |
|                                                                                                                                 |         |

**Disclaimer:** The trends within this report are based on service user comments we have obtained from sources outlined on Page 3. Comments obtained from these sources may not be representative of all service users experiences or opinions.

## 1. Data Source: Where did we collect the feedback?



#### 1.1 Source: 10610 issues from 2189 people





#### Sources providing the most comments overall

#### 1.2 Feedback by Borough





#### 2. Which services are people most commenting on?



#### 2.1 Service Sector





Service sectors receiving the most comments overall

#### 2.2 Service Type



### 3. Which service aspects are people most commenting on?

#### 3.1 Stated medical conditions/topics







Issues receiving the most comments overall

#### 5

# 4. Timeline: On the whole, how do people feel about Health and Care services?



#### 4.1 How do people feel about services overall?



#### 4.3 How do people feel about general quality and empathy?



#### 4.4 How do people feel about access to services?



#### 4.2 How well informed, involved and supported do people feel?

:.....

# 5. By Borough: On the whole, how do people feel about Health and Care services?



### 5.1 How do people feel about services overall?



(:☆)

#### 5.3 How do people feel about general quality and empathy?



#### 5.4