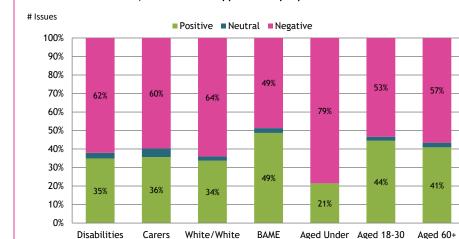

# 6. Equalities: On the whole, how do people feel about Health and Care services?

#### # Issues Positive Neutral Negative 100% 90% 80% 46% 51% 55% 56% 56% 56% 70% 77% 60% 50% 40% 30% 46% 20% 40% 38% 36% 37% 37% 22% 10% 0% Disabilities Carers White/White BAME Aged Under Aged 18-30 Aged 60+ British 17

#### 6.1 How do people feel about services overall?

British