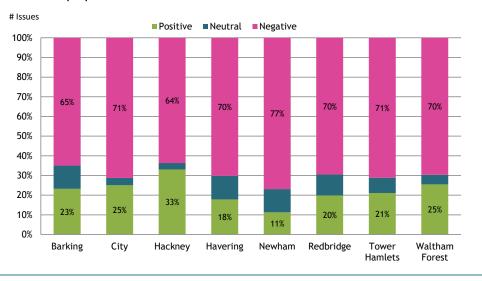

#### 5.3 How do people feel about general quality and empathy?

#### 6.3 How do people feel about general quality and empathy?