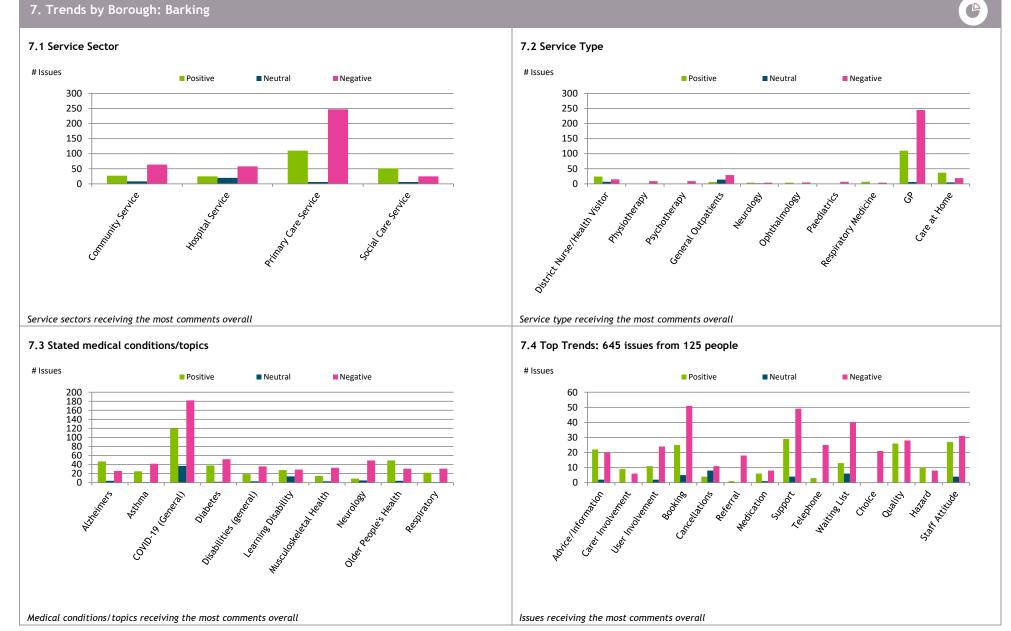

all?



(:☆)

#### 5.3 How do people feel about general quality and empathy?



#### 5.4 How do people feel about access to services?



#### 5.2 How well informed, involved and supported do people feel?

# 6. Equalities: On the whole, how do people feel about Health and Care services?

#### # Issues Positive Neutral Negative 100% 90% 80% 46% 51% 55% 56% 56% 56% 70% 77% 60% 50% 40% 30% 46% 20% 40% 38% 36% 37% 37% 22% 10% 0% Disabilities Carers White/White BAME Aged Under Aged 18-30 Aged 60+ British 17

#### 6.1 How do people feel about services overall?



British

#### 6.3 How do people feel about general quality and empathy?



#### 6.4 How do people feel about access to services?



#### 6.2 How well informed, involved and supported do people feel?

17

# 7. Trends by Borough: Barking



# 7. Trends by Borough: City of London



# 7. Trends by Borough: Hackney



# 7. Trends by Borough: Havering



Issues receiving the most comments overall

B

# 7. Trends by Borough: Newham



13

Issues receiving the most comments overall

P

# 7. Trends by Borough: Redbridge



Issues receiving the most comments overall

B

# 7. Trends by Borough: Tower Hamlets



Issues receiving the most comments overall

B

# 7. Trends by Borough: Waltham Forest



B

| PeerInvolvement or influence of carers and family members.6639Peer InvolvementInvolvement or Influence of friends.41General CommentA generalised statement (ie; "The doctor was good.")9810User InvolvementInvolvement or influence of the service user.39818Administrative processes and delivery.4444Administrative processes and delivery.4