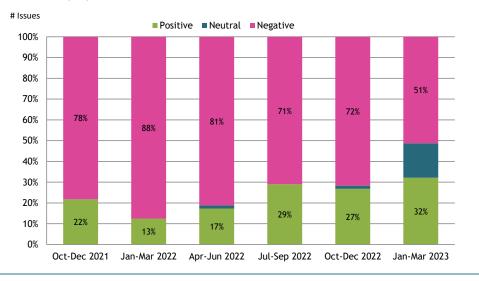

# 4. Timeline: On the whole, how do people feel about Health and Care services?

#### 4.4 How do people feel about access to services?