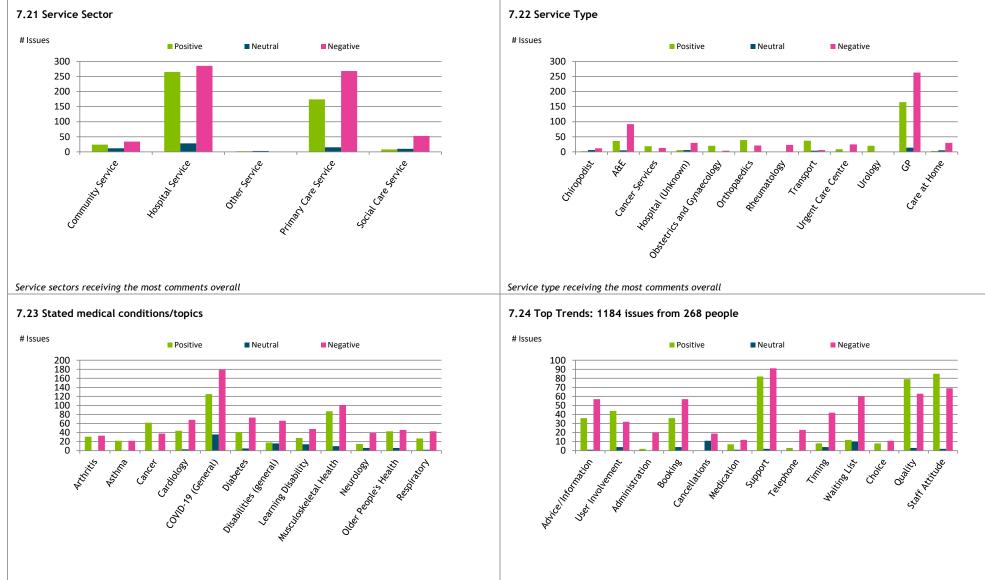

# 7. Trends by Borough: Hackney

#### 2.1 Service Sector

Service sectors receiving the most comments overall

#### 2.2 Service Type

#### 3.1 Stated medical conditions/topics

Issues receiving the most comments overall