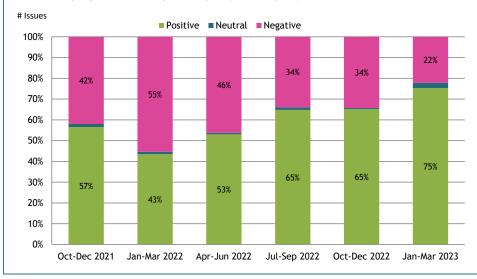

# 4. Timeline: On the whole, how do people feel about Health and Care services?

#### 4.1 How do people feel about services overall?