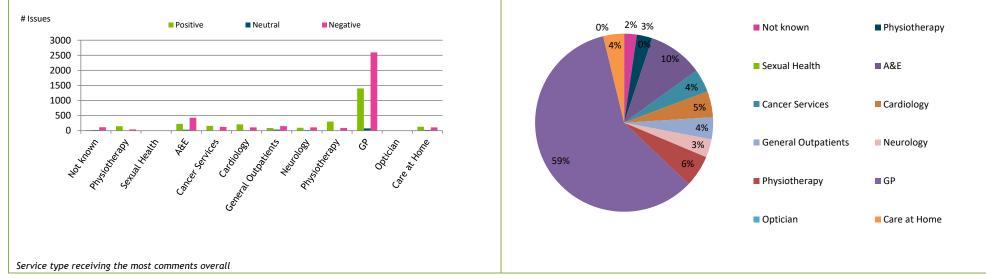

|         |
|                                                                                                                                 |         |

**Disclaimer:** The trends within this report are based on service user comments we have obtained from sources outlined on Page 3. Comments obtained from these sources may not be representative of all service users experiences or opinions.

## 1. Data Source: Where did we collect the feedback?



#### 1.1 Source: 10610 issues from 2189 people





#### Sources providing the most comments overall

#### 1.2 Feedback by Borough





#### 2. Which services are people most commenting on?



#### 2.1 Service Sector





Service sectors receiving the most comments overall

#### 2.2 Service Type



### 3. Which service aspects are people most commenting on?

#### 3.1 Stated medical conditions/topics







Issues receiving the most comments overall

#### 5

# 4. Timeline: On the whole, how do people feel about Health and Care services?



#### 4.1 How do people feel about services overall?



#### 4.3 How do people feel about general quality and empathy?



#### 4.4 How do people feel about access to services?



#### 4.2 How well informed, involved and supported do people feel?

:.....

# 5. By Borough: On the whole, how do people feel about Health and Care services?



### 5.1 How do people feel about services overall?



(:☆)

#### 5.3 How do people feel about general quality and empathy?



#### 5.4 How do people feel about access to services?



#### 5.2 How well informed, inv