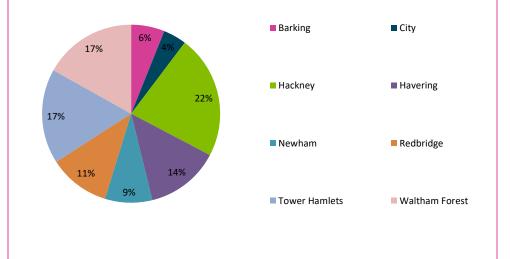

|         |
| Equalities (Page 8)<br>Monitors experience by demographic groupings.                                                            |         |
|                                                                                                                                 |         |

**Disclaimer:** The trends within this report are based on service user comments we have obtained from sources outlined on Page 3. Comments obtained from these sources may not be representative of all service users experiences or opinions.

## 1. Data Source: Where did we collect the feedback?



#### 1.1 Source: 10610 issues from 2189 people





#### Sources providing the most comments overall

#### 1.2 Feedback by Borough





#### 2. Which services are people most commenting on?



#### 2.1 Service Sector





Service sectors receiving the most comments overall

#### 2.2 Service Type



### 3. Which service aspects are people most commenting on?

#### 3.1 Stated medical conditions/topics







Issues receiving the most comments overall

#### 5

# 4. Timeline: On the whole, how do people feel about Health and Care services?



#### 4.1 How do people feel about services overall?



#### 4.3 How do people feel about general quality and empathy?



#### 4.4 How do people feel about access to services?



#### 4.2 How well informed, involved and supported do people feel?

:.....

# 5. By Borough: On the whole, how do people feel about Health and Care services?



### 5.1 How do people feel about services overall?