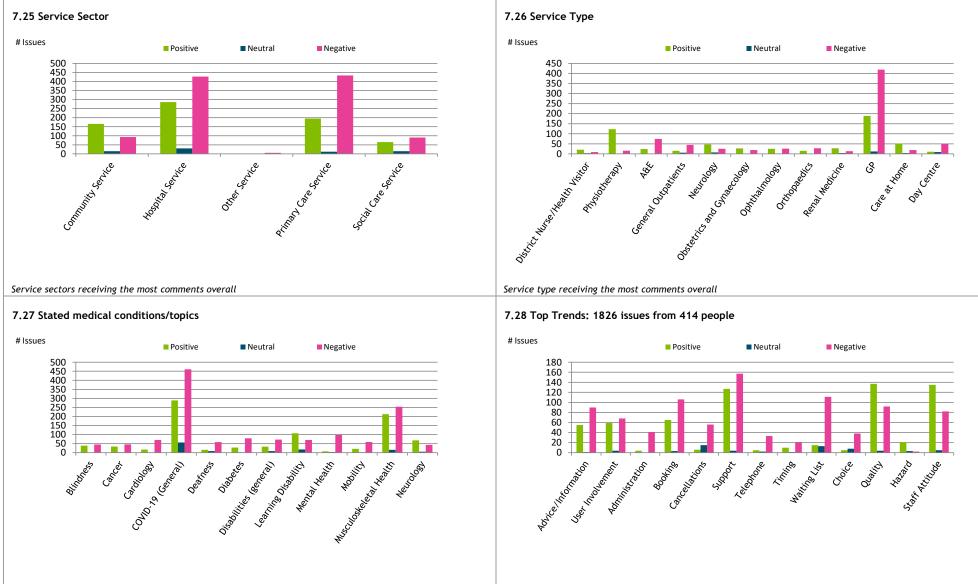

# 7. Trends by Borough: Havering

Issues receiving the most comments overall

B

#### 2.1 Service Sector

Service sectors receiving the most comments overall

#### 2.2 Service Type

#### 3.1 Stated medical conditions/topics

Issues receiving the most comments overall