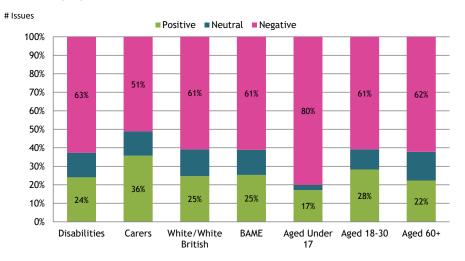

# 6. Equalities: On the whole, how do people feel about Health and Care services?

#### # Issues Positive Neutral Negative 100% 90% 80% 46% 51% 55% 56% 56% 56% 70% 77% 60% 50% 40% 30% 46% 20% 40% 38% 36% 37% 37% 22% 10% 0% Disabilities Carers White/White BAME Aged Under Aged 18-30 Aged 60+ British 17

#### 6.1 How do people feel about services overall?

British