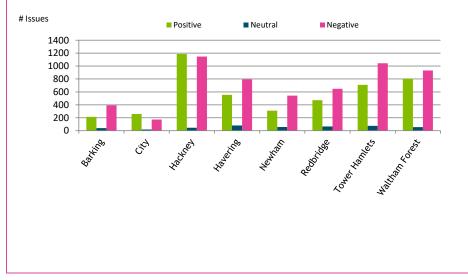

|         |
| Equalities (Page 8)<br>Monitors experience by demographic groupings.                                                            |         |
|                                                                                                                                 |         |

**Disclaimer:** The trends within this report are based on service user comments we have obtained from sources outlined on Page 3. Comments obtained from these sources may not be representative of all service users experiences or opinions.

## 1. Data Source: Where did we collect the feedback?



#### 1.1 Source: 10610 issues from 2189 people





#### Sources providing the most comments overall

#### 1.2 Feedback by Borough





#### 2. Which services are people most commenting on?



#### 2.1 Service Sector





Service sectors receiving the most comments overall

#### 2.2 Service Type



### 3. Which service aspects are people most commenting on?

#### 3.1 Stated medical conditions/topics







Issues receiving the most comments overall

#### 5

# 4. Timeline: On the whole, how do people feel about Health and Care services?



#### 4.1 How do people feel about services overall?



#### 4.3 How do people feel about general quality and empathy?



#### 4.4 How do people feel about access to services?



#### 4.2 How well informed, involved and supported do people feel?

:.....

# 5. By Borough: On the whole, how do people feel about Health and Care services?



### 5.1 How do people feel about services overal