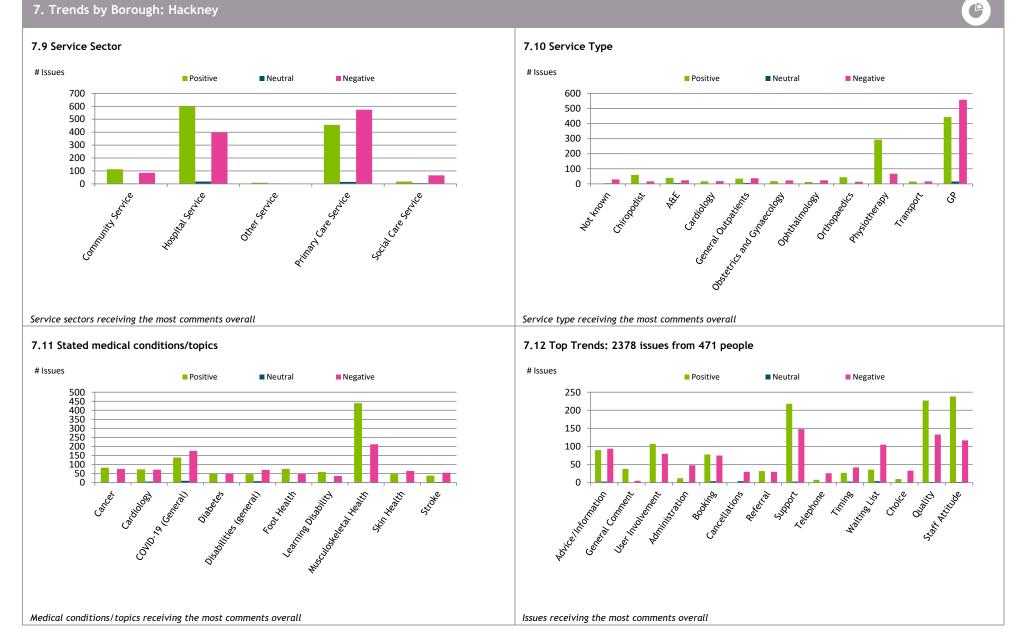

#### 5.4 How do people feel about access to services?



#### 5.2 How well informed, involved and supported do people feel?

# 6. Equalities: On the whole, how do people feel about Health and Care services?

#### # Issues Positive Neutral Negative 100% 90% 80% 46% 51% 55% 56% 56% 56% 70% 77% 60% 50% 40% 30% 46% 20% 40% 38% 36% 37% 37% 22% 10% 0% Disabilities Carers White/White BAME Aged Under Aged 18-30 Aged 60+ British 17

#### 6.1 How do people feel about services overall?



British

#### 6.3 How do people feel about general quality and empathy?



#### 6.4 How do people feel about access to services?



#### 6.2 How well informed, involved and supported do people feel?

17

# 7. Trends by Borough: Barking



# 7. Trends by Borough: City of London



# 7. Trends by Borough: Hackney



# 7. Trends by Borough: Havering



Issues receiving the most comments overall

B

# 7. Trends by Borough: Newham



13

Issues receiving the most comments overall

P

# 7. Trends by Borough: Redbridge



Issues receiving the most comments overall

B

# 7. Trends by Borough: Tower Hamlets



Issues receiving the most comments overall

B

# 7. Trends by Borough: Waltham Forest



B

| PeerInvolvement or influence of carers and family members.6639Peer InvolvementInvolvement or Influence of friends.41General CommentA generalised statement (ie; "The doctor was good.")9810User InvolvementInvolvement or influence of the service user.39818Administrative processes and delivery.4444Administrative processes and delivery.4444Administrative processes and delivery.4444Administrative processes and del