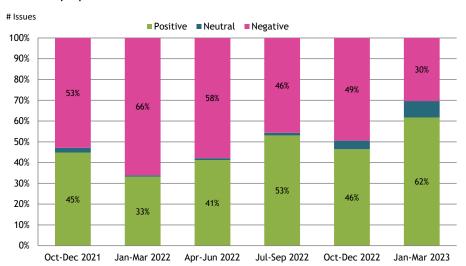

# 4. Timeline: On the whole, how do people feel about Health and Care services?

#### 4.1 How do people feel about services overall?