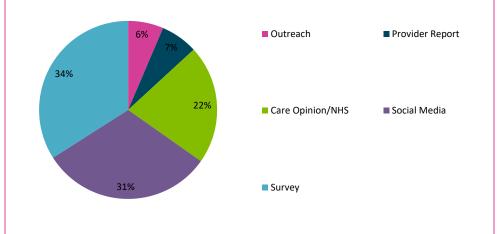

| <i></i> |
|                                                                                                                                 |         |
| Equalities (Page 8)<br>Monitors experience by demographic groupings.                                                            |         |
|                                                                                                                                 |         |

**Disclaimer:** The trends within this report are based on service user comments we have obtained from sources outlined on Page 3. Comments obtained from these sources may not be representative of all service users experiences or opinions.

## 1. Data Source: Where did we collect the feedback?



#### 1.1 Source: 10610 issues from 2189 people





#### Sources providing the most comments overall

#### 1.2 Feedback by Borough





#### 2. Which services are people most commenting on?



#### 2.1 Service Sector





Service sectors receiving the most comments overall

#### 2.2 Service Type



### 3. Which service aspects are people most commenting on?

#### 3.1 Stated medical conditions/topics







Issues receiving the most comments overall

#### 5

# 4. Timeline: On the whole, how do people feel about Health and Care services?



#### 4.1 How do people feel about services overall?



#### 4.3 How do people feel about general quality and empathy?



#### 4.4 How do people feel about access to services?



#### 4.2 How well informed, involved and supported do people feel?

:.....

# 5. By Borough: On the whole, how do people feel a