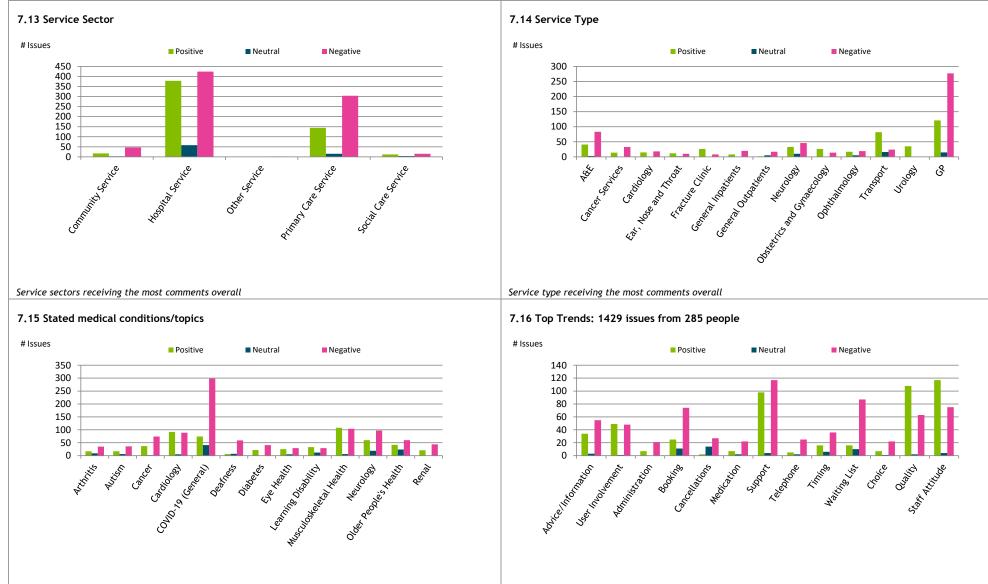

# 7. Trends by Borough: Barking

#### 2.1 Service Sector

Service sectors receiving the most comments overall

#### 2.2 Service Type

#### 3.1 Stated medical conditions/topics

Issues receiving the most comments overall