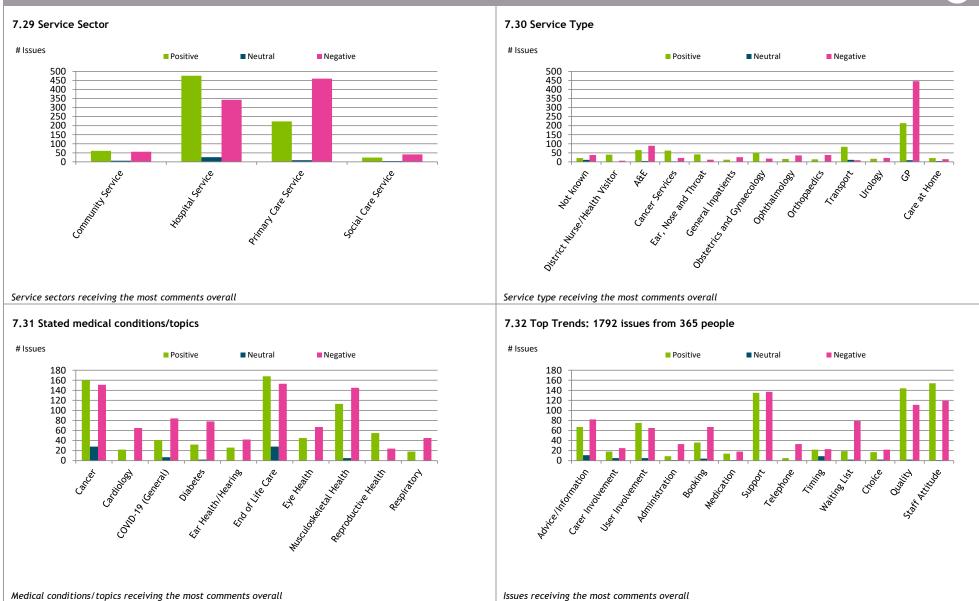

#### 2.1 Service Sector

Service sectors receiving the most comments overall

#### 2.2 Service Type

#### 3.1 Stated medical conditions/topics

Issues receiving the most comments overall