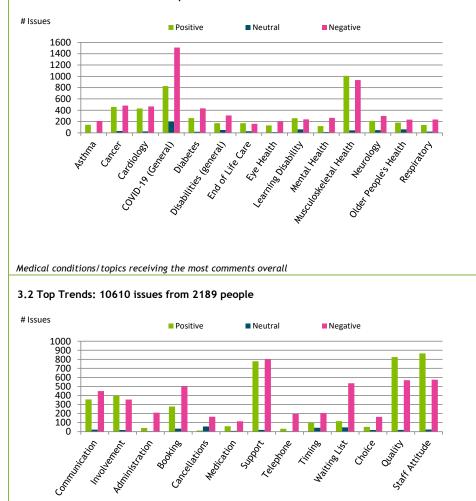

#### 3.1 Stated medical conditions/topics

Issues receiving the most comments overall

#### 1.1 Source: 10610 issues from 2189 people