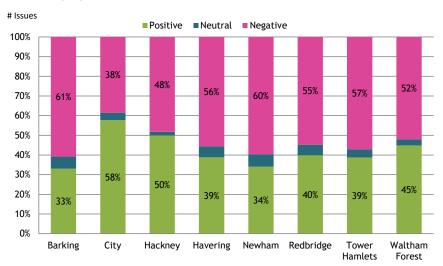

# 5. By Borough: On the whole, how do people feel about Health and Care services?

### 5.1 How do people feel about services overall?

(:☆)