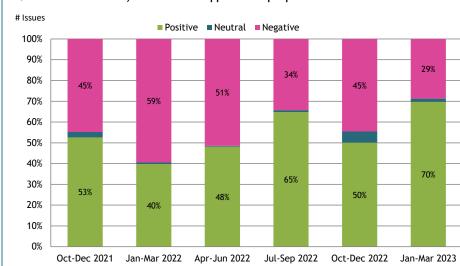

# 4. Timeline: On the whole, how do people feel about Health and Care services?

#### 4.3 How do people feel about general quality and empathy?