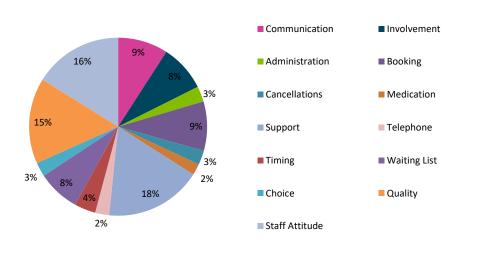

|         |

**Disclaimer:** The trends within this report are based on service user comments we have obtained from sources outlined on Page 3. Comments obtained from these sources may not be representative of all service users experiences or opinions.

## 1. Data Source: Where did we collect the feedback?



#### 1.1 Source: 10610 issues from 2189 people





#### Sources providing the most comments overall

#### 1.2 Feedback by Borough





#### 2. Which services are people most commenting on?



#### 2.1 Service Sector





Service sectors receiving the most comments overall

#### 2.2 Service Type



### 3. Which service aspects are people most commenting on?

#### 3.1 Stated medical conditions/topics







Issues receiving the most comments overall

#### 5

# 4. Timeline: On the whole, how do people feel about Health and Care services?



#### 4.1 How do people feel about services overall?



#### 4.3 How do people feel about general quality and empathy?



#### 4.4 How do people feel about access to services?



#### 4.2 How well informed, involved and supported do people feel?

:.....

# 5. By Borough: On the whole, how do people feel about Health and Care services?



### 5.1 How do people feel about services overall?



(:☆)

#### 5.3 How do people feel about general quality and empathy?



#### 5.4 How do people feel about access to services?



#### 5.2 How well informed, involved and supported do people feel?

# 6. Equalities: On the whole, how do people feel about Health and Care s