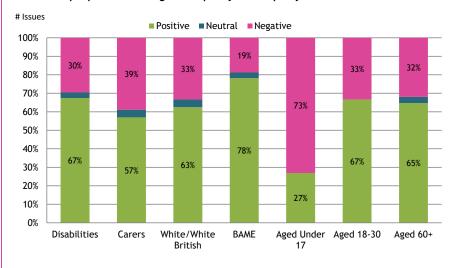

pported do people feel?

:.....

# 5. By Borough: On the whole, how do people feel about Health and Care services?



### 5.1 How do people feel about services overall?



(:☆)

#### 5.3 How do people feel about general quality and empathy?



#### 5.4 How do people feel about access to services?



#### 5.2 How well informed, involved and supported do people feel?

# 6. Equalities: On the whole, how do people feel about Health and Care services?

#### # Issues Positive Neutral Negative 100% 90% 80% 46% 51% 55% 56% 56% 56% 70% 77% 60% 50% 40% 30% 46% 20% 40% 38% 36% 37% 37% 22% 10% 0% Disabilities Carers White/White BAME Aged Under Aged 18-30 Aged 60+ British 17

#### 6.1 How do people feel about services overall?



British

#### 6.3 How do people feel about general quality and empathy?



#### 6.4 How do people feel about access to services?



#### 6.2 How well informed, involved and supported do people feel?

17

# 7. Trends by Borough: Barking



# 7. Trends by Borough: City of London



# 7. Trends by Borough: Hackney



# 7. Trends by Borough: Havering



Issues receiving the most comments overall

B

# 7. Trends by Borough: Newham



13

Issues receiving the most comments overall

P

# 7. Trends by Borough: Redbridge



Issues receiving the most comments overall

B

# 7. Trends by Borough: Tower Hamlets



Issues receiving the most comments overall

B

# 7. Trends by Borough: Waltham Forest



B

| PeerInvolvement or influence of carers and family members.6639Peer InvolvementInvolvement or Influence of friends.41General CommentA generalised statement (ie; "The docto