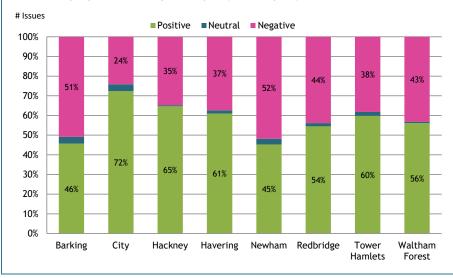

# 5. By Borough: On the whole, how do people feel about Health and Care services?

### 5.1 How do people feel about services overall?

(:☆)