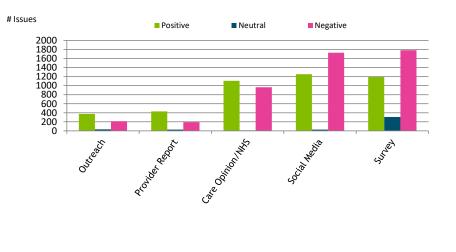

| <i></i> |
|                                                                                                                                 |         |
| Equalities (Page 8)<br>Monitors experience by demographic groupings.                                                            |         |
|                                                                                                                                 |         |

**Disclaimer:** The trends within this report are based on service user comments we have obtained from sources outlined on Page 3. Comments obtained from these sources may not be representative of all service users experiences or opinions.

## 1. Data Source: Where did we collect the feedback?



#### 1.1 Source: 10610 issues from 2189 people





#### Sources providing the most comments overall

#### 1.2 Feedback by Borough





#### 2. Which services are people most commenting on?



#### 2.1 Service Sector





Service sectors receiving the most comments overall

#### 2.2 Service Type



### 3. Which service aspects are people most commenting on?

#### 3.1 Stated medical conditions/topics







Issues receiving the most comments overall

#### 5

# 4. Timeline: On the whole, how do people feel about Health and Care services?



#### 4.1 How do people feel about services overall?



#### 4.3 How do people feel about general quality and empathy?



#### 4.4 How do people feel about access to services?



#### 4.2 How well informed, involved and supported do people feel?

:.....

# 5. By Borough: On the whole, how do people feel