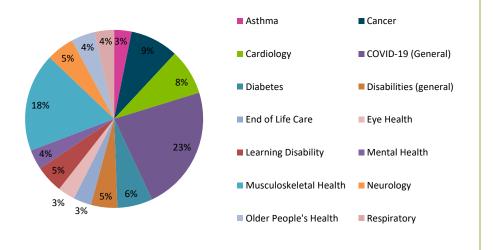

#### 3.1 Stated medical conditions/topics

Issues receiving the most comments overall