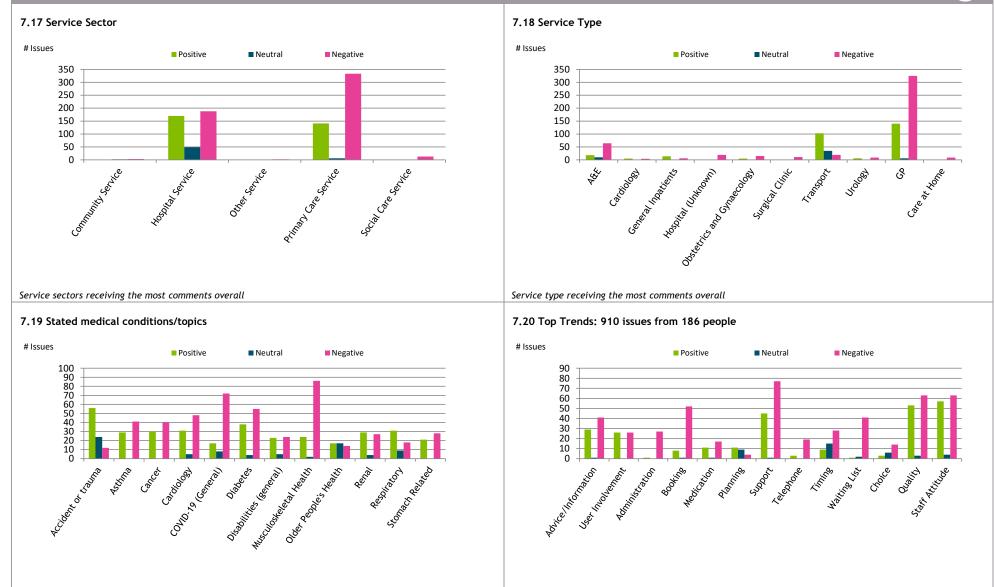

# 7. Trends by Borough: City of London

#### 2.1 Service Sector

Service sectors receiving the most comments overall

#### 2.2 Service Type

#### 3.1 Stated medical conditions/topics

Issues receiving the most comments overall