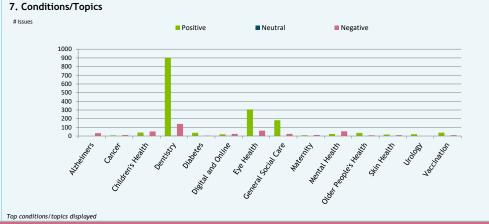

### Conditions/Topics by Satisfaction Level

Diabetes (92%) General Social Care (88%) Dentistry (86%) Eye Health (82%) Older People's Health (81%)

Mental Health (29%) Cancer (38%) Children's Health (43%) Digital and Online (44%) Skin Health (62%)