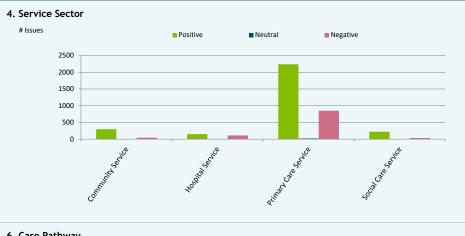

## Services by Satisfaction Level

Top pathways displayed

Residential Care Home (92%) Hospital Surgery (90%) Optician (87%) Care at Home (86%) Dentist (86%)

A&E (52%) Pharmacy (55%) GP (61%) Nursing Care Home (72%) General Inpatients (81%)