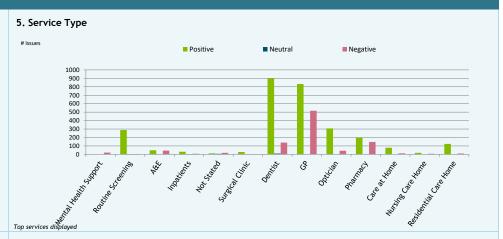

## Services by Satisfaction Level

Top pathways displayed

Residential Care Home (92%) Hospital Surgery (90%) Optician (87%) Care at Home (86%) Dentist (86%)

A&E (52%) Pharmacy (55%) GP (61%) Nursing Care Home (72%) General Inpatients (81%)