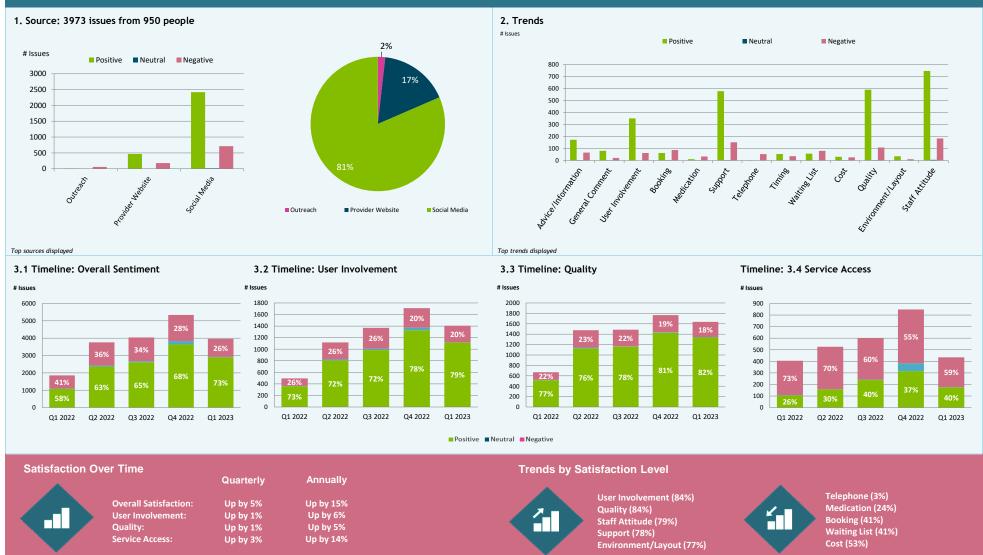

# Waltham Forest, Health & Care Services

**Community Insight Dashboard** 



1 April - 30 June 2023



# Waltham Forest, Health & Care Services

**Community Insight Dashboard** 

1 April - 30 June 2023





# # Issues Positive Neutral Negative Positive Neutral Negative



## Services by Satisfaction Level

Top pathways displayed

Residential Care Home (92%) Hospital Surgery (90%) Optician (87%) Care at Home (86%) Dentist (86%)



A&E (52%) Pharmacy (55%) GP (61%) Nursing Care Home (72%) General Inpatients (81%)

### Conditions/Topics by Satisfaction Level



Diabetes (92%) General Social Care (88%) Dentistry (86%) Eye Health (82%) Older People's Health (81%)



Mental Health (29%) Cancer (38%) Children's Health (43%) Digital and Online (44%) Skin Health (62%)