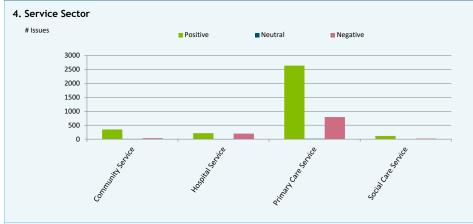

## # Issues Positive Neutral Negative Positive Neutral Negative Regative Light Regative Regative Light Regative Regative Regative

Services by Satisfaction Level

Top pathways displayed

Routine Screening (93%) Optician (92%) Dentist (88%) Residential Care Home (83%)