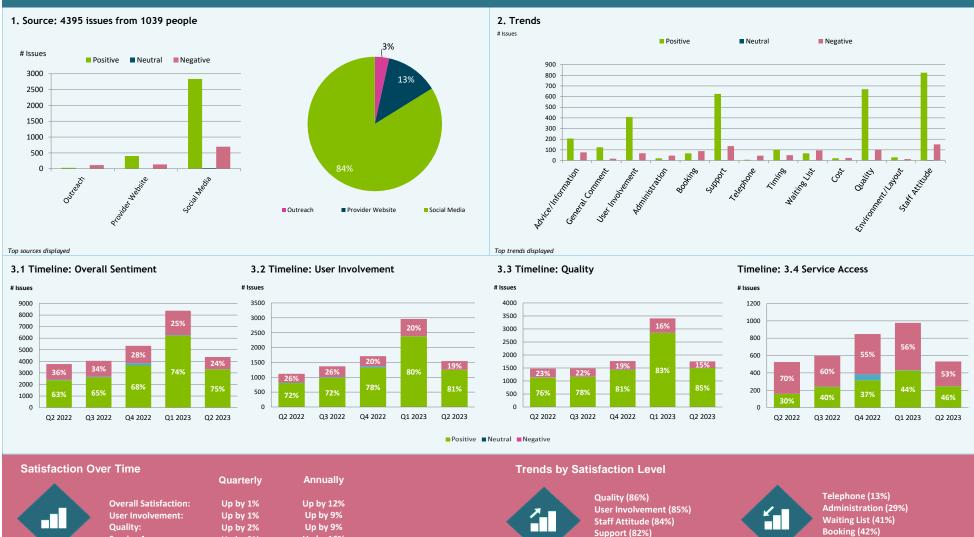

## Waltham Forest, Health & Care Services

**Community Insight Dashboard** 

Cost (45%)

1 July - 30 September 2023

Advice/Information (72%)

Service Access:

Up by 16%

Up by 2%

## Waltham Forest, Health & Care Services

**Community Insight Dashboard** 

1 July - 30 September 2023