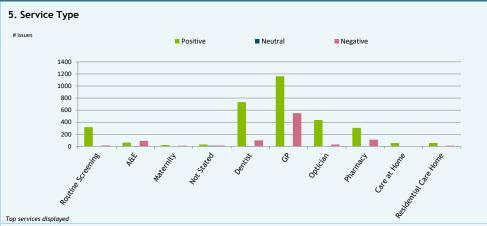

## # Issues Positive Neutral Negative Positive Neutral Negative Regative Light Regative Regative Light Regative Regative Regative

Services by Satisfaction Level

Top pathways displayed

Routine Screening (93%) Optician (92%) Dentist (88%) Residential Care Home (83%)

A&E (41%) Maternity (65%) GP (67%) Pharmacy (73%) Conditions/Topics by Satisfaction Level

Eye Health (90%)
Dentistry (87%)
Ear Health/Hearing (87%)
Older People's Health (84%)
Vaccination (83%)

Diabetes (25%)
Musculoskeletal Health (25%)
Cancer (26%)
Mental Health (28%)
Children's Health (48%)