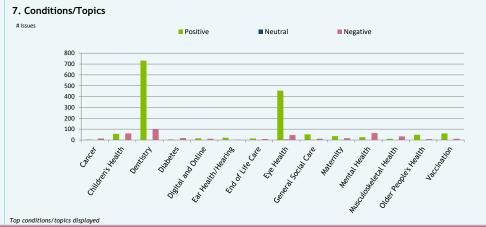

A&E (41%) Maternity (65%) GP (67%) Pharmacy (73%) Conditions/Topics by Satisfaction Level

Eye Health (90%)
Dentistry (87%)
Ear Health/Hearing (87%)
Older People's Health (84%)
Vaccination (83%)

Diabetes (25%)
Musculoskeletal Health (25%)
Cancer (26%)
Mental Health (28%)
Children's Health (48%)