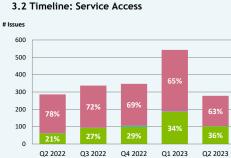

Top sources displayed

**Overall Satisfaction:** 

Treatment and Care:

Service Access:

Administration:

Annually

Up by 18%

Up by 15%