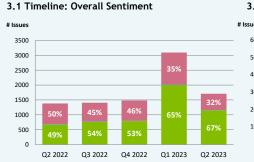

Top sources displayed

**Overall Satisfaction:** 

Treatment and Care:

Service Access:

Administration:

Annually

Up by 18%

Up by 15%

### Trends by Satisfaction Level

Quality (79%) User Involvement (77%) Support (71%) Staff Attitude (70%) Timing (65%)

Community Insight: A partnership of Healthwatch and the NHS in East London

**Satisfaction Over Time** 