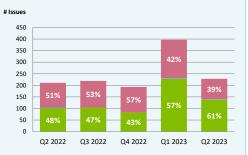

# Waltham Forest, GP Services

1 October 2022 - 30 September 2023

## Community Insight Dashboard





Quarterly

Up by 2%

Up by 2%

No Change

Up by 4%

#### 2. Trends # Issues Positive Neutral Negative 1000 900 800 700 600 500 400 300 200 100 to delivery to the second seco Policie and a series of the se Medion Medion Stor Athing elonone elonone 4 Million Case in os e. Conte Realist Support

Top sources displayed



**Overall Satisfaction:** 

Treatment and Care:

Service Access:

Administration:



Annually

Up by 18%

Up by 15%

Up by 19%

Up by 13%

#### 3.3 Timeline: Treatment and Care

Top trends displayed



#### 3.4 Timeline: Administration



Positive Neutral Negative

Website

### Trends by Satisfaction Level



Quality (79%) User Involvement (77%) Support (71%) Staff Attitude (70%) Timing (65%)



Community Insight: A partnership of Healthwatch and the NHS in East London

**Satisfaction Over Time** 

# Waltham Forest, GP Services

### 1 October 2022 - 30 September 2023





Community Insight: A partnership of Healthwatch and the NHS in East London