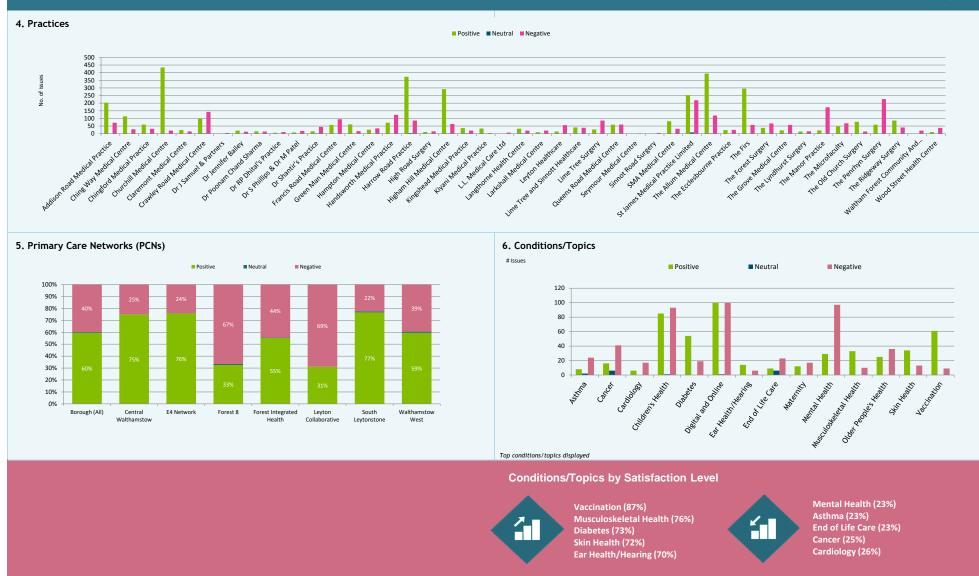

### Trends by Satisfaction Level

Quality (79%) User Involvement (77%) Support (71%) Staff Attitude (70%) Timing (65%)

Community Insight: A partnership of Healthwatch and the NHS in East London

**Satisfaction Over Time** 