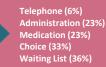

P Services

1 October 2022 - 30 September 2023

## Community Insight Dashboard





Quarterly

Up by 2%

Up by 2%

No Change

Up by 4%

#### 2. Trends # Issues Positive Neutral Negative 1000 900 800 700 600 500 400 300 200 100 to delivery to the second seco Policie and a series of the se Medion Medion Stor Athing elonone elonone 4 Million Case in os e. Conte Realist Support

Top sources displayed



**Overall Satisfaction:** 

Treatment and Care:

Service Access:

Administration:



Annually

Up by 18%

Up by 15%

Up by 19%

Up by 13%

#### 3.3 Timeline: Treatment and Care

Top trends displayed



#### 3.4 Timeline: Administration



Positive Neutral Negative

Website

### Trends by Satisfaction Level



Quality (79%) User Involvement (77%) Support (71%) Staff Attitude (70%) Timing (65%)



Community Insight: A partnership of Healthwatch and the NHS in East London

**Satisfaction Over Time** 

# Waltham Forest, GP Services

### 1 October 2022 - 30 September 2023





Community Insight: A partnership of Healthwatch and the NHS in East London