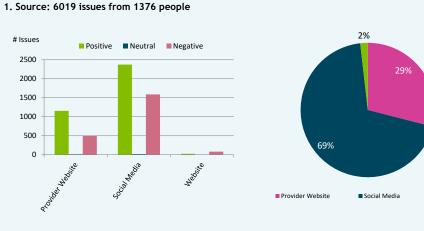

#### 2. Trends # Issues Positive Neutral Negative 1000 900 800 700 600 500 400 300 200 100 to delivery to the second seco Policie and a series of the se Medion Medion Stor Athing elonone elonone 4 Million Case in os e. Conte Realist Support

Top sources displayed

**Overall Satisfaction:** 

Treatment and Care:

Service Access:

Administration:

Annually

Up by 18%

Up by 15%