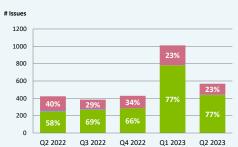

Top sources displayed

**Overall Satisfaction:** 

Treatment and Care:

Service Access:

Administration:

Annually

Up by 18%

Up by 15%