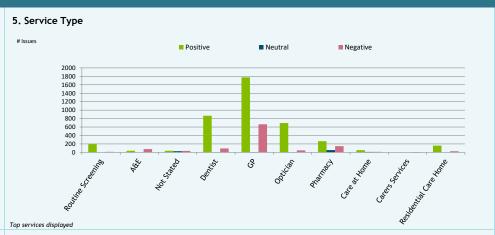

## # Issues Positive Negative Negative Record Recor

Services by Satisfaction Level

Top pathways displayed

Optician (93%) Routine Screening (93%) Dentist (90%) Residential Care Home (81%)

A&E (33%) Pharmacy (63%) GP (71%) Care at Home (78%) Conditions/Topics by Satisfaction Level