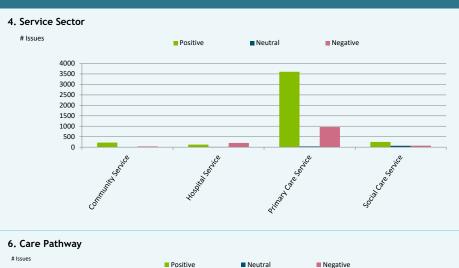

## # Issues Positive Negative Negative Record Recor

Services by Satisfaction Level

Top pathways displayed

Optician (93%) Routine Screening (93%) Dentist (90%) Residential Care Home (81%)

A&E (33%) Pharmacy (63%) GP (71%) Care at Home (78%) Conditions/Topics by Satisfaction Level