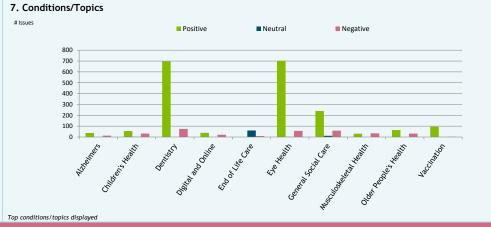

Vaccination (97%)
Eye Health (92%)
Dentistry (90%)
General Social Care (77%)
Alzheimers (74%)

Musculoskeletal Health (46%) Children's Health (62%) Digital and Online (65%) Older People's Health (66%)