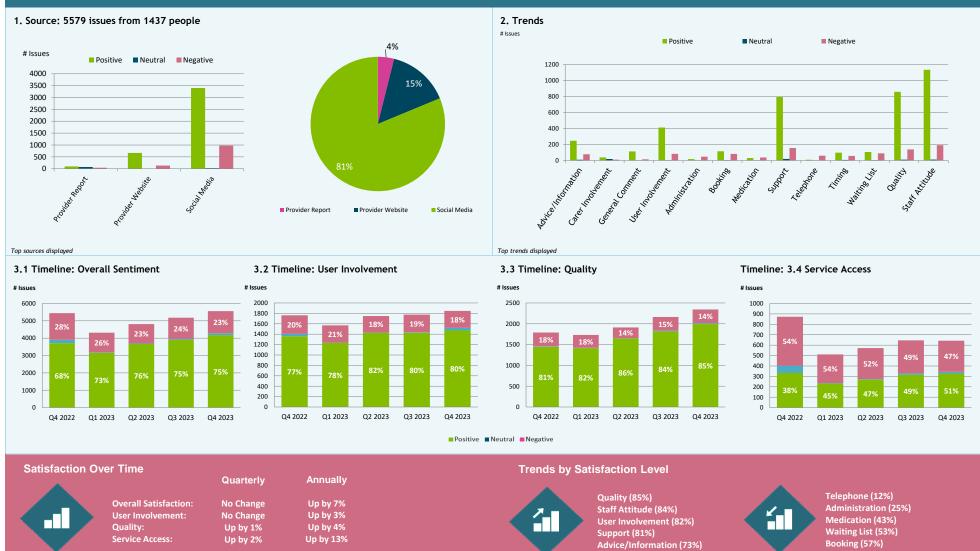

## # Issues Positive Negative Negative Record Recor

Services by Satisfaction Level

Top pathways displayed

Optician (93%) Routine Screening (93%) Dentist (90%) Residential Care Home (81%)

A&E (33%) Pharmacy (63%) GP (71%) Care at Home (78%) Conditions/Topics by Satisfaction Level

Vaccination (97%)
Eye Health (92%)
Dentistry (90%)
General Social Care (77%)
Alzheimers (74%)

Musculoskeletal Health (46%) Children's Health (62%) Digital and Online (65%) Older People's Health (66%)